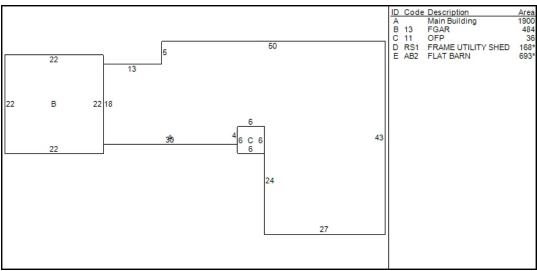

**Building Notes** 

Card: 1 of 1 Printed: October 27, 2020 Class: Single Family Residence ID Code Description
A Main Building A B 13 C 11 FGAR OFP

|        | (      | Outbuilding | g Data                                                           |               |                                                                                                                    |                                                                                                                            |                                                                                                                                                                |
|--------|--------|-------------|------------------------------------------------------------------|---------------|--------------------------------------------------------------------------------------------------------------------|----------------------------------------------------------------------------------------------------------------------------|----------------------------------------------------------------------------------------------------------------------------------------------------------------|
| Size 1 | Size 2 | Area        | Qty                                                              | Yr Blt        | Grade                                                                                                              | Condition                                                                                                                  | Value                                                                                                                                                          |
| 1 x    | 168    | 168         | 1                                                                | 1950          | С                                                                                                                  | Α                                                                                                                          | 620                                                                                                                                                            |
| 1 x    | 693    | 693         | 1                                                                | 1979          | В                                                                                                                  | G                                                                                                                          | 13,970                                                                                                                                                         |
| 1 X    | 693    | 693         | 1                                                                | 1979          | В                                                                                                                  | G                                                                                                                          | 1                                                                                                                                                              |
|        | 1 x    |             | Size 1         Size 2         Area           1 x 168         168 | 1 x 168 168 1 | Size 1         Size 2         Area         Qty         Yr Blt           1 x 168         168         1         1950 | Size 1         Size 2         Area         Qty         Yr Blt Grade           1 x 168         168         1 1950         C | Size 1         Size 2         Area         Qty         Yr Blt         Grade         Condition           1 x 168         168         1 1950         C         A |