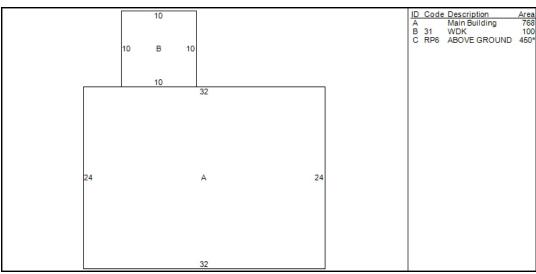

## **BROCKTON**

Situs: 307 ROCKLAND ST Parcel Id: 010-128 **Dwelling Information** Style Colonial Year Built 1988 Story height 2 Eff Year Built Attic None Year Remodeled Exterior Walls Al/Vinyl **Amenities** Masonry Trim x Color White In-law Apt No Basement Basement Full # Car Bsmt Gar FBLA Size X **FBLA Type** Rec Rm Size X Rec Rm Type **Heating & Cooling Fireplaces** Heat Type Central Ac Stacks 1 Fuel Type Gas Openings 1 System Type Warm Air Pre-Fab Room Detail Bedrooms 3 Full Baths 1 Family Rooms Half Baths 1 **Kitchens Extra Fixtures** Total Rooms 6 Kitchen Type **Bath Type** Kitchen Remod No Bath Remod No Adjustments Int vs Ext Same **Unfinished Area** Cathedral Ceiling X **Unheated Area Grade & Depreciation** Grade C+ Market Adj Condition Good **Functional** CDU AVERAGE **Economic** Cost & Design 0 % Good Ovr % Complete **Dwelling Computations** 325,549 Base Price % Good 82 6,525 **Plumbing** % Good Override 18,514 Basement **Functional** 8,875 Heating Economic 0 Attic % Complete 10,133 **C&D Factor Other Features** Adj Factor 1 369,600 Additions 1,310 Subtotal 768 **Ground Floor Area Total Living Area** 1,536 Dwelling Value 304,380 **Building Notes** 

Card: 1 of 1 Printed: October 27, 2020 Class: Single Family Residence

|         |        |        | Outbuilding | y Data |        |       |           |       |
|---------|--------|--------|-------------|--------|--------|-------|-----------|-------|
| Туре    | Size 1 | Size 2 | Area        | Qty    | Yr Blt | Grade | Condition | Value |
| Ag Pool | 1 x 4  | 450    | 450         | 1      | 1991   | С     | Α         |       |
|         |        |        |             |        |        |       |           |       |
|         |        |        |             |        |        |       |           |       |
|         |        |        |             |        |        |       |           |       |
|         |        |        |             |        |        |       |           |       |
|         |        |        |             |        |        |       |           |       |
|         |        |        |             |        |        |       |           |       |