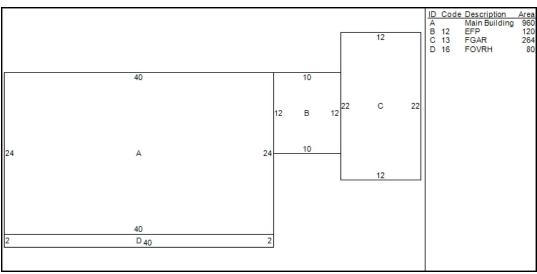

## RESIDENTIAL PROPERTY RECORD CARD 20

2021

BROCKTON

Situs: 292 PEARL ST Parcel Id: 010-157 **Dwelling Information** Style Ranch Year Built 1950 Story height 1 Eff Year Built Attic None Year Remodeled Exterior Walls Frame **Amenities** Masonry Trim x Color Green In-law Apt No Basement Basement Full # Car Bsmt Gar FBLA Size X **FBLA Type** Rec Rm Size X Rec Rm Type **Heating & Cooling Fireplaces** Heat Type Basic Stacks 1 Fuel Type Oil Openings 1 System Type Hot Water Pre-Fab Room Detail Bedrooms 2 Full Baths 1 Family Rooms Half Baths **Kitchens Extra Fixtures** Total Rooms 5 Kitchen Type **Bath Type** Kitchen Remod No Bath Remod No Adjustments Int vs Ext Same **Unfinished Area** Cathedral Ceiling X **Unheated Area Grade & Depreciation** Grade C Market Adj Condition Average **Functional** CDU AVERAGE **Economic** Cost & Design 0 % Good Ovr % Complete **Dwelling Computations** 210,504 Base Price **% Good** 72 **Plumbing** % Good Override 19,753 Basement **Functional** 0 Heating Economic 0 Attic % Complete 9,382 **C&D Factor Other Features** Adi Factor 1 239,640 Additions 11,730 Subtotal 960 **Ground Floor Area Total Living Area** 1,040 Dwelling Value 184,270 **Building Notes** 

Class: Single Family Residence

Card: 1 of 1

Printed: October 27, 2020

|      |        | Out    | building | Data |        |       |           |       |
|------|--------|--------|----------|------|--------|-------|-----------|-------|
| Туре | Size 1 | Size 2 | Area     | Qty  | Yr Blt | Grade | Condition | Value |
|      |        |        |          |      |        |       |           |       |
|      |        |        |          |      |        |       |           |       |
|      |        |        |          |      |        |       |           |       |
|      |        |        |          |      |        |       |           |       |
|      |        |        |          |      |        |       |           |       |
|      |        |        |          |      |        |       |           |       |
|      |        |        |          |      |        |       |           |       |

| 1 | <b>1st 2nd 3</b> i | rd <b>Value</b> 2,660 |  |  |
|---|--------------------|-----------------------|--|--|
|   | 12                 | 2 660                 |  |  |
| 2 |                    | 2,000                 |  |  |
|   | 13                 | 5,110                 |  |  |
| 3 | 16                 | 3,960                 |  |  |