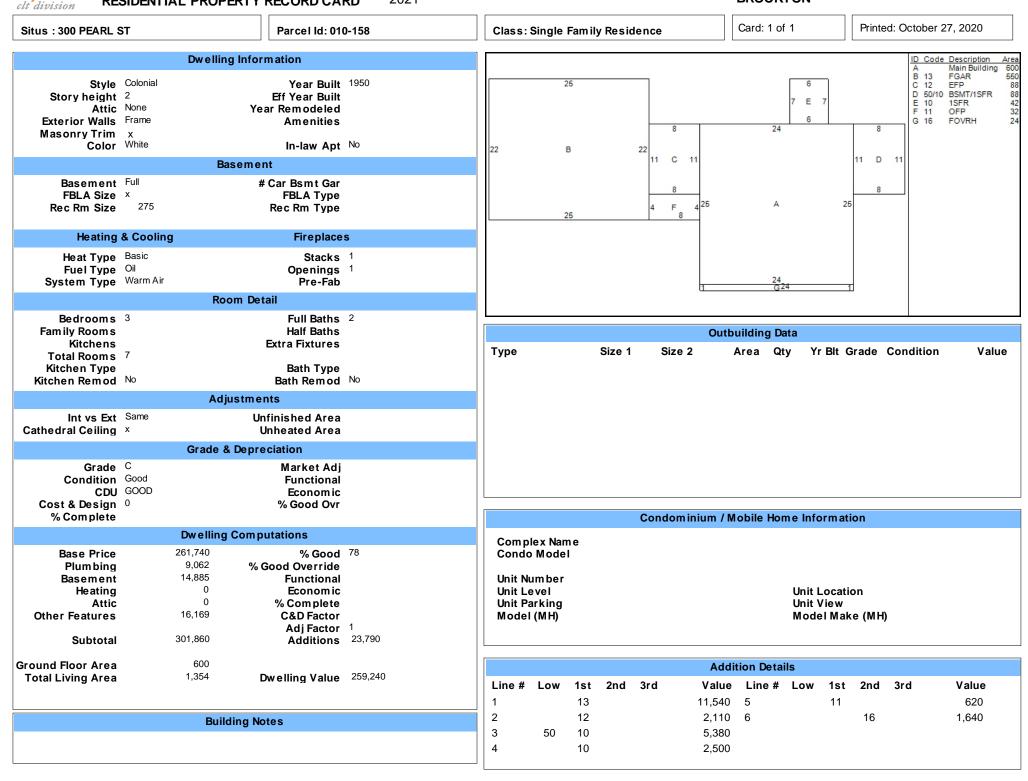

## BROCKTON

| clt division RESIDENTIAL PROPERTY RECORD CARD 2021                                                                                                                           |                |                                     |              |                    |                          |                                  | BROCKTON                                                                                                                                |                         |                                                 |                                              |                              |                                               |
|------------------------------------------------------------------------------------------------------------------------------------------------------------------------------|----------------|-------------------------------------|--------------|--------------------|--------------------------|----------------------------------|-----------------------------------------------------------------------------------------------------------------------------------------|-------------------------|-------------------------------------------------|----------------------------------------------|------------------------------|-----------------------------------------------|
| Situs : 300 PEARL ST                                                                                                                                                         |                |                                     |              | Parcel ID: 010-158 |                          |                                  | Class: Single Family Res                                                                                                                | sidence                 | Card: 1 of                                      | f 1 Printed: October 27, 2020                |                              |                                               |
| CURRENT OWNERGENERAL INFORMATIONDERRICKSON JAMES FLiving Units 1300 PEARL STNeighborhood 10BROCKTON MA 02301Alternate ID 162-2Vol / Pg16149/57DistrictZoningClassResidential |                |                                     |              |                    |                          | DN                               |                                                                                                                                         |                         |                                                 |                                              |                              |                                               |
|                                                                                                                                                                              |                |                                     | Property N   |                    | Residential              |                                  |                                                                                                                                         |                         |                                                 |                                              |                              |                                               |
|                                                                                                                                                                              |                |                                     |              |                    |                          |                                  | 010-158 03                                                                                                                              | 3/21/2020               |                                                 |                                              |                              |                                               |
| Land Information                                                                                                                                                             |                |                                     |              |                    |                          |                                  | Assessment Information                                                                                                                  |                         |                                                 |                                              |                              |                                               |
| <b>Type</b><br>Primary<br>Residual                                                                                                                                           | SF<br>SF       | <b>Size</b><br>10,000<br>11,064     | Influence Fa | ctors              | Influence %              | <b>Value</b><br>95,000<br>10,510 | Land<br>Building<br>Total                                                                                                               |                         | <b>braised</b><br>105,500<br>225,600<br>331,100 | <b>Cost</b><br>105,500<br>259,200<br>364,700 | <b>Income</b><br>0<br>0<br>0 | <b>Prior</b><br>101,100<br>221,300<br>322,400 |
| Total Acres: .4836<br>Spot: Location:                                                                                                                                        |                |                                     |              |                    |                          |                                  | Manual Override Reason<br>Base Date of Value 1/1/2020<br>Value Flag MARKET APPROACH Effective Date of Value 1/1/2020<br>Gross Building: |                         |                                                 |                                              |                              |                                               |
| Entrance Information                                                                                                                                                         |                |                                     |              |                    |                          |                                  | Permit Information                                                                                                                      |                         |                                                 |                                              |                              |                                               |
| Date<br>08/04/20<br>03/07/07                                                                                                                                                 | ID<br>CM<br>BM | Entry Co<br>Field Revi<br>Not At Ho | iew          |                    | Source<br>Other<br>Other |                                  | Date Issued Number<br>09/08/06 47207                                                                                                    | Price Purp<br>3,500 BLD | oose                                            | rip & Reroof                                 |                              | % Complete<br>0                               |
|                                                                                                                                                                              |                |                                     |              |                    |                          | Sales/Ow                         | nership History                                                                                                                         |                         |                                                 |                                              |                              |                                               |
| Transfer Date                                                                                                                                                                |                | Price Type                          |              | Validity           |                          | Deed Reference<br>16149/57       | Deed Type                                                                                                                               | G                       | irantee                                         |                                              |                              |                                               |
|                                                                                                                                                                              |                |                                     |              |                    |                          |                                  |                                                                                                                                         |                         |                                                 |                                              |                              |                                               |