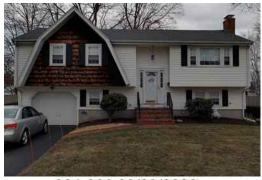

## BROCKTON

**Dwelling Information** Style Raised Ranch Year Built 1972 Story height 1 Eff Year Built Attic None Year Remodeled Exterior Walls Al/Vinyl **Amenities** Masonry Trim x Color White In-law Apt No Basement Basement Full # Car Bsmt Gar 1 FBLA Size **FBLA Type** Rec Rm Size X Rec Rm Type **Heating & Cooling Fireplaces** Heat Type Basic Stacks 1 Fuel Type Gas Openings 1 System Type Warm Air Pre-Fab Room Detail Bedrooms 3 Full Baths 1 Family Rooms Half Baths **Kitchens Extra Fixtures** Total Rooms 6 Kitchen Type **Bath Type** Kitchen Remod No Bath Remod No Adjustments Int vs Ext Same **Unfinished Area** Cathedral Ceiling X **Unheated Area Grade & Depreciation** Grade C+ Market Adj Condition Good **Functional** CDU GOOD **Economic** Cost & Design 0 % Good Ovr % Complete **Dwelling Computations** 228,426 Base Price % Good 84 **Plumbing** % Good Override 21,435 Basement **Functional** 0 Heating Economic Attic % Complete 37,911 **C&D Factor Other Features** Adj Factor 1 287,770 Additions 11,590 Subtotal 968 **Ground Floor Area Total Living Area** 1,528 Dwelling Value 253,320 **Building Notes** 