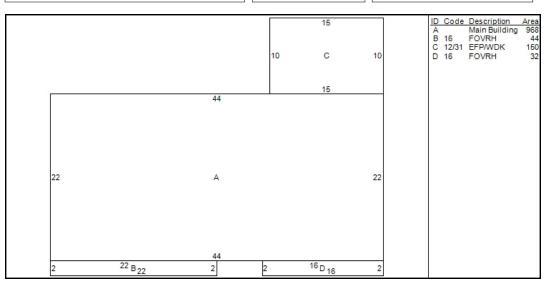

## BROCKTON

**Dwelling Information** Style Raised Ranch Year Built 1972 Story height 1 Eff Year Built Attic None Year Remodeled Exterior Walls Al/Vinyl **Amenities** Masonry Trim x Color White In-law Apt No Basement Basement Full # Car Bsmt Gar 1 FBLA Size **FBLA Type** Rec Rm Size X Rec Rm Type **Heating & Cooling Fireplaces** Heat Type Basic Stacks 1 Fuel Type Gas Openings 1 System Type Warm Air Pre-Fab Room Detail Bedrooms 3 Full Baths 1 Family Rooms Half Baths **Kitchens Extra Fixtures** Total Rooms 6 Kitchen Type **Bath Type** Kitchen Remod No Bath Remod No Adjustments Int vs Ext Same **Unfinished Area** Cathedral Ceiling X **Unheated Area Grade & Depreciation** Grade C+ Market Adj Condition Good **Functional** CDU GOOD **Economic** Cost & Design 0 % Good Ovr % Complete **Dwelling Computations** 228,426 Base Price % Good 84 **Plumbing** % Good Override 21,435 Basement **Functional** 0 Heating Economic Attic % Complete 37,911 **C&D Factor Other Features** Adj Factor 1 287,770 Additions 11,590 Subtotal 968 **Ground Floor Area Total Living Area** 1,528 Dwelling Value 253,320 **Building Notes** 

| Addition Details |     |     |     |     |       |
|------------------|-----|-----|-----|-----|-------|
| Line #           | Low | 1st | 2nd | 3rd | Value |
| 1                |     | 16  |     |     | 3,020 |
| 2                |     | 12  | 31  |     | 6,220 |
| 3                |     | 16  |     |     | 2,350 |
|                  |     |     |     |     |       |
|                  |     |     |     |     |       |