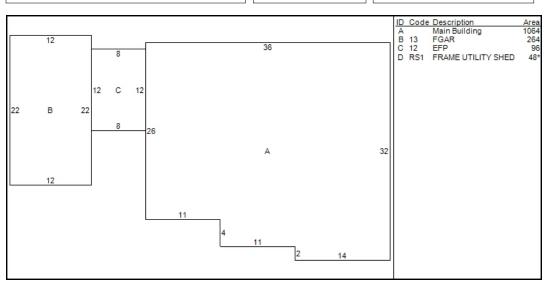

## RESIDENTIAL PROPERTY RECORD CARD 203

2021

BROCKTON

| Style Ranch Year Built 1957 Story height 1 Attic None Holling Information  Story height 1 Eff Year Built Year Remodeled Attic None Holling Information  Masonry Trim X In-law Apt No  Basement Full # Car Bsmt Gar FBLA Type Rec Rm Size Soo FBLA Type Rec Rm Type  Heating & Cooling Freplaces  Heat Type Basic Stacks 1 Openings 1 Openi | Situs: 201 ETTRICK ST                                      |                            |                                     | Parcel Id: 024-091                                                                |   |  |  |  |
|--------------------------------------------------------------------------------------------------------------------------------------------------------------------------------------------------------------------------------------------------------------------------------------------------------------------------------------------------------------------------------------------------------------------------------------------------------------------------------------------------------------------------------------------------------------------------------------------------------------------------------------------------------------------------------------------------------------------------------------------------------------------------------------------------------------------------------------------------------------------------------------------------------------------------------------------------------------------------------------------------------------------------------------------------------------------------------------------------------------------------------------------------------------------------------------------------------------------------------------------------------------------------------------------------------------------------------------------------------------------------------------------------------------------------------------------------------------------------------------------------------------------------------------------------------------------------------------------------------------------------------------------------------------------------------------------------------------------------------------------------------------------------------------------------------------------------------------------------------------------------------------------------------------------------------------------------------------------------------------------------------------------------------------------------------------------------------------------------------------------------------|------------------------------------------------------------|----------------------------|-------------------------------------|-----------------------------------------------------------------------------------|---|--|--|--|
| Style Ranch Year Built 1957 Story height Attic None Exterior Walls AlV'inyl Amenities Amenities Masonry Trim X White In-law Apt No    Basement Fell                                                                                                                                                                                                                                                                                                                                                                                                                                                                                                                                                                                                                                                                                                                                                                                                                                                                                                                                                                                                                                                                                                                                                                                                                                                                                                                                                                                                                                                                                                                                                                                                                                                                                                                                                                                                                                                                                                                                                                            | Dwelling Information                                       |                            |                                     |                                                                                   |   |  |  |  |
| Basement  Basement FBL A Size Rec Rm Type  | Story height<br>Attic<br>Exterior Walls<br>Masonry Trim    | 1<br>None<br>Al/Vinyl<br>X |                                     | Year Built<br>Eff Year Built<br>ear Remodeled<br>Amenities                        |   |  |  |  |
| Rec Rm Size   x   Rec Rm Type                                                                                                                                                                                                                                                                                                                                                                                                                                                                                                                                                                                                                                                                                                                                                                                                                                                                                                                                                                                                                                                                                                                                                                                                                                                                                                                                                                                                                                                                                                                                                                                                                                                                                                                                                                                                                                                                                                                                                                                                                                                                                                  |                                                            |                            | Baseme                              | •                                                                                 |   |  |  |  |
| Heat Type Fuel Type Oil Openings 1 System Type Hot Water Pre-Fab    Room Detail                                                                                                                                                                                                                                                                                                                                                                                                                                                                                                                                                                                                                                                                                                                                                                                                                                                                                                                                                                                                                                                                                                                                                                                                                                                                                                                                                                                                                                                                                                                                                                                                                                                                                                                                                                                                                                                                                                                                                                                                                                                | FBLA Size                                                  | 500                        |                                     | FBLA Type                                                                         |   |  |  |  |
| Fuel Type System Type Hot Water Pre-Fab    Room Detail   Pre-Fab                                                                                                                                                                                                                                                                                                                                                                                                                                                                                                                                                                                                                                                                                                                                                                                                                                                                                                                                                                                                                                                                                                                                                                                                                                                                                                                                                                                                                                                                                                                                                                                                                                                                                                                                                                                                                                                                                                                                                                                                                                                               | Heating                                                    | & Cooling                  |                                     | Fireplace                                                                         | s |  |  |  |
| Bedrooms 3 Full Baths 2 Family Rooms Kitchens Total Rooms 5 Kitchen Type Kitchen Remod No Bath Remod | Fuel Type                                                  | Oil                        |                                     | Openings                                                                          |   |  |  |  |
| Family Rooms Kitchens Total Rooms Kitchen Type Kitchen Remod    No   Bath Type     Same   Unfinished Area     Unheated Area                                                                                                                                                                                                                                                                                                                                                                                                                                                                                                                                                                                                                                                                                                                                                                                                                                                                                                                                                                                                                                                                                                                                                                                                                                                                                                                                                                                                                                                                                                                                                                                                                                                                                                                                                                                                                                                                                                                                                                                                    |                                                            |                            | Room De                             | tail                                                                              |   |  |  |  |
| Int vs Ext Cathedral Ceiling x Unfinished Area Unheated Area    Cathedral Ceiling x Unheated Area                                                                                                                                                                                                                                                                                                                                                                                                                                                                                                                                                                                                                                                                                                                                                                                                                                                                                                                                                                                                                                                                                                                                                                                                                                                                                                                                                                                                                                                                                                                                                                                                                                                                                                                                                                                                                                                                                                                                                                                                                              | Family Rooms<br>Kitchens<br>Total Rooms<br>Kitchen Type    | 5                          |                                     | Half Baths<br>Extra Fixtures<br>Bath Type                                         | 2 |  |  |  |
| Int vs Ext Cathedral Ceiling x Unfinished Area Unheated Area  Grade & Depreciation  Grade Condition CDU GOOD Functional Economic GOOD Functional Economic W Good Ovr W Good Override Basement 21,140 Functional Heating 0 Economic Over Good Functional Heating 0 W Good Over W | Tatorion Homou                                             |                            |                                     |                                                                                   |   |  |  |  |
| Grade   C                                                                                                                                                                                                                                                                                                                                                                                                                                                                                                                                                                                                                                                                                                                                                                                                                                                                                                                                                                                                                                                                                                                                                                                                                                                                                                                                                                                                                                                                                                                                                                                                                                                                                                                                                                                                                                                                                                                                                                                                                                                                                                                      |                                                            |                            | U                                   | nfinished Area                                                                    |   |  |  |  |
| Condition CDU                                                                                                                                                                                                                                                                                                                                                                                                                                                                                                                                                                                                                                                                                                                                                                                                                                                                                                                                                                                                                                                                                                                                                                                                                                                                                                                                                                                                                                                                                                                                                                                                                                                                                                                                                                                                                                                                                                                                                                                                                                                                                                                  |                                                            |                            |                                     |                                                                                   |   |  |  |  |
| Base Price   225,289   % Good   81                                                                                                                                                                                                                                                                                                                                                                                                                                                                                                                                                                                                                                                                                                                                                                                                                                                                                                                                                                                                                                                                                                                                                                                                                                                                                                                                                                                                                                                                                                                                                                                                                                                                                                                                                                                                                                                                                                                                                                                                                                                                                             | Condition<br>CDU<br>Cost & Design                          | Average<br>GOOD            |                                     | Functional<br>Economic                                                            |   |  |  |  |
| Plumbing                                                                                                                                                                                                                                                                                                                                                                                                                                                                                                                                                                                                                                                                                                                                                                                                                                                                                                                                                                                                                                                                                                                                                                                                                                                                                                                                                                                                                                                                                                                                                                                                                                                                                                                                                                                                                                                                                                                                                                                                                                                                                                                       |                                                            |                            | Dwelling Comp                       | outations                                                                         |   |  |  |  |
| Ground Floor Area 1,064 Total Living Area 1,564 Dwelling Value 247,540                                                                                                                                                                                                                                                                                                                                                                                                                                                                                                                                                                                                                                                                                                                                                                                                                                                                                                                                                                                                                                                                                                                                                                                                                                                                                                                                                                                                                                                                                                                                                                                                                                                                                                                                                                                                                                                                                                                                                                                                                                                         | Plumbing<br>Basement<br>Heating<br>Attic<br>Other Features |                            | 15,104 %<br>21,140 0<br>0<br>34,063 | Good Override<br>Functional<br>Economic<br>% Complete<br>C&D Factor<br>Adj Factor | 1 |  |  |  |
| Building Notes                                                                                                                                                                                                                                                                                                                                                                                                                                                                                                                                                                                                                                                                                                                                                                                                                                                                                                                                                                                                                                                                                                                                                                                                                                                                                                                                                                                                                                                                                                                                                                                                                                                                                                                                                                                                                                                                                                                                                                                                                                                                                                                 | Ground Floor Area                                          |                            | 1,064<br>1,564                      | Dwelling Value                                                                    |   |  |  |  |

Class: Single Family Residence Card: 1 of 1 Printed: October 27, 2020

| Outbuilding Data |        |        |      |     |        |       |           |       |
|------------------|--------|--------|------|-----|--------|-------|-----------|-------|
| Туре             | Size 1 | Size 2 | Area | Qty | Yr Blt | Grade | Condition | Value |
| Frame Shed       | 6 x 8  | 3      | 48   | 1   | 2000   | С     | Α         | 290   |
|                  |        |        |      |     |        |       |           |       |
|                  |        |        |      |     |        |       |           |       |
|                  |        |        |      |     |        |       |           |       |
|                  |        |        |      |     |        |       |           |       |
|                  |        |        |      |     |        |       |           |       |
|                  |        |        |      |     |        |       |           |       |
|                  |        |        |      |     |        |       |           |       |