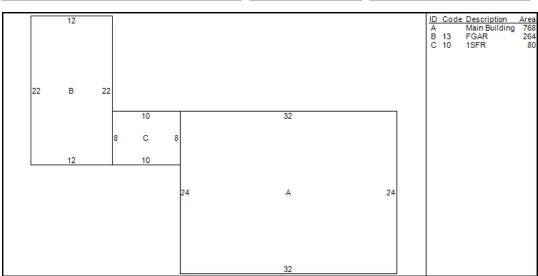

## RESIDENTIAL PROPERTY RECORD CARD 20

2021

BROCKTON

| Situs : 206 ETTRICI                                                                  | K ST         |                                                             | Parcel Id: 02                                                                                            | 4-095   |
|--------------------------------------------------------------------------------------|--------------|-------------------------------------------------------------|----------------------------------------------------------------------------------------------------------|---------|
|                                                                                      |              | Dwelling Info                                               | rmation                                                                                                  |         |
| Style<br>Story height<br>Attic<br>Exterior Walls<br>Masonry Trim<br>Color            | 1.7<br>None  | Ye                                                          | Year Built<br>Eff Year Built<br>ear Remodeled<br>Amenities<br>In-law Apt                                 |         |
|                                                                                      |              | Baseme                                                      | nt                                                                                                       |         |
| Basement<br>FBLA Size<br>Rec Rm Size                                                 |              | #                                                           | # Car Bsmt Gar<br>FBLA Type<br>Rec Rm Type                                                               |         |
| Heating                                                                              | & Cooling    |                                                             | Fireplace                                                                                                | S       |
| Heat Type<br>Fuel Type<br>System Type                                                | Oil          |                                                             | Stacks<br>Openings<br>Pre-Fab                                                                            |         |
|                                                                                      |              | Room De                                                     | tail                                                                                                     |         |
| Bedrooms<br>Family Rooms<br>Kitchens<br>Total Rooms<br>Kitchen Type<br>Kitchen Remod | 7            |                                                             | Full Baths<br>Half Baths<br>Extra Fixtures<br>Bath Type<br>Bath Remod                                    |         |
| ratellell Relifou                                                                    |              | Adjustme                                                    |                                                                                                          |         |
| Int vs Ext<br>Cathedral Ceiling                                                      |              | U                                                           | nfinished Area<br>Unheated Area                                                                          |         |
|                                                                                      |              | Grade & Depr                                                | eciation                                                                                                 |         |
| Grade<br>Condition<br>CDU<br>Cost & Design<br>% Complete                             | Good<br>GOOD |                                                             | Market Adj<br>Functional<br>Economic<br>% Good Ovr                                                       |         |
|                                                                                      |              | Dwelling Comp                                               |                                                                                                          |         |
| Base Price Plumbing Basement Heating Attic Other Features Subtotal                   |              | 995,953<br>9,787 %<br>18,514<br>0<br>0<br>30,124<br>354,380 | % Good<br>Good Override<br>Functional<br>Economic<br>% Complete<br>C&D Factor<br>Adj Factor<br>Additions |         |
| Ground Floor Area<br>Total Living Area                                               |              |                                                             | Dwelling Value                                                                                           | 287,030 |
|                                                                                      |              | Building No                                                 | otes                                                                                                     |         |

Class: Single Family Residence Card: 1 of 1 Printed: October 27, 2020

|      |        | Out    | building | Data |              |           |       |
|------|--------|--------|----------|------|--------------|-----------|-------|
| Туре | Size 1 | Size 2 | Area     | Qty  | Yr Blt Grade | Condition | Value |
|      |        |        |          |      |              |           |       |
|      |        |        |          |      |              |           |       |
|      |        |        |          |      |              |           |       |
|      |        |        |          |      |              |           |       |
|      |        |        |          |      |              |           |       |
|      |        |        |          |      |              |           |       |
|      |        |        |          |      |              |           |       |