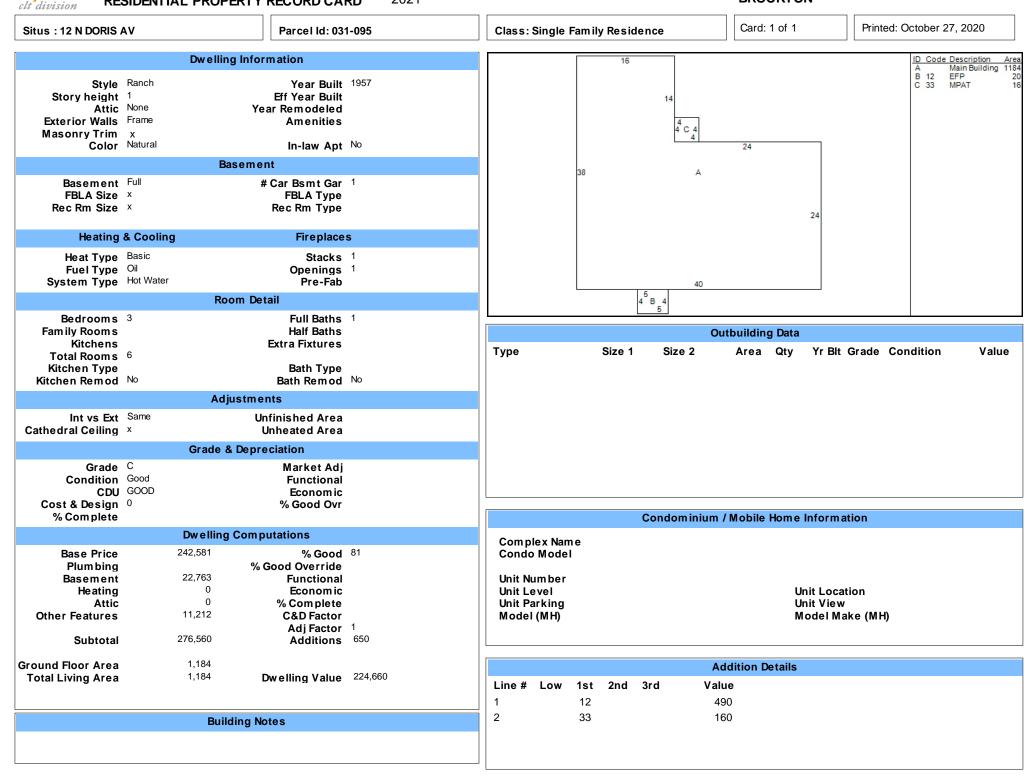

## DDOOL/TON

| tyler<br>clt division RESIDENTIAL PROPERTY RECORD CARD 2021                                                |                                                                                                                                                         |                        | BROCKTON                                    |            |              |                                                                                        |                           |                                              |
|------------------------------------------------------------------------------------------------------------|---------------------------------------------------------------------------------------------------------------------------------------------------------|------------------------|---------------------------------------------|------------|--------------|----------------------------------------------------------------------------------------|---------------------------|----------------------------------------------|
| Situs : 12 N DORIS AV Parcel ID: 031-095                                                                   |                                                                                                                                                         |                        | Class: Single Family Res                    | idence     | Card: 1 of 1 |                                                                                        | Printed: October 27, 2020 |                                              |
| CURRENT OWNER<br>ALGER JOHN N<br>& DEBORAH AM MULDOON<br>12 N DORIS AVE<br>BROCKTON MA 02301<br>Property N | GENERAL INFORMATION<br>Living Units 1<br>Neighborhood 40<br>Alternate ID 1 DORIS<br>Vol / Pg 14059/00037<br>District<br>Zoning R1C<br>Class Residential | J                      |                                             |            |              |                                                                                        |                           |                                              |
| Land Information                                                                                           |                                                                                                                                                         |                        | Assessment Information                      |            |              |                                                                                        |                           |                                              |
| TypeSizeInfluence FacPrimarySF8,795Total Acres: .2019                                                      | ctors Influence %                                                                                                                                       | <b>Value</b><br>93,250 | Land<br>Building<br>Total<br>Value Flag MAR | 2          |              | Cost<br>93,300<br>224,700<br>318,000<br>Tride Reason<br>Date of Value<br>Date of Value |                           | <b>Prior</b><br>89,400<br>186,700<br>276,100 |
|                                                                                                            | _ocation:                                                                                                                                               |                        | Gross Building:                             |            |              |                                                                                        |                           |                                              |
| Entrance Information                                                                                       |                                                                                                                                                         |                        | Permit Information                          |            |              |                                                                                        |                           |                                              |
| DateIDEntry Code08/12/20JRField Review                                                                     | Source<br>Other                                                                                                                                         |                        | Date Issued Number                          | Price Purp | ose          |                                                                                        |                           | % Complete                                   |
| Sales/Ownership History                                                                                    |                                                                                                                                                         |                        |                                             |            |              |                                                                                        |                           |                                              |
| Transfer Date Price Type                                                                                   | Validity                                                                                                                                                |                        | Deed Reference<br>14059/37                  | Deed Type  | Gra          | antee                                                                                  |                           |                                              |