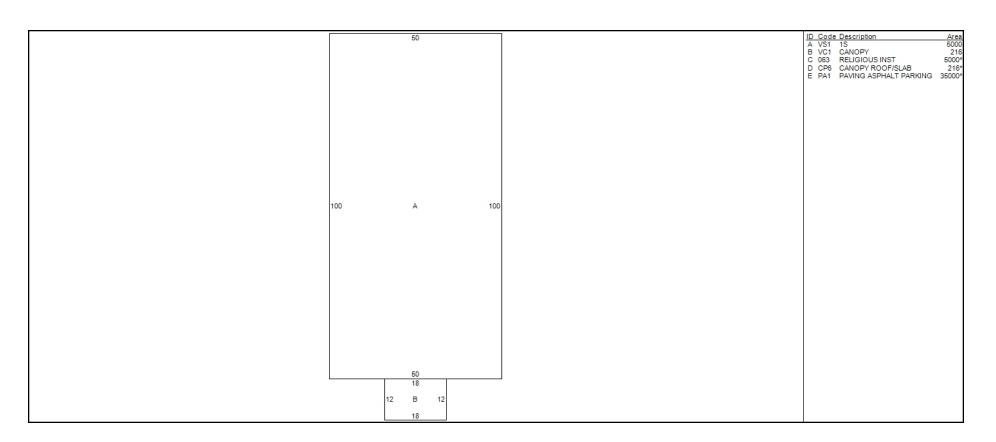

# Covered Parking # Uncovered Parking

DBA SAINT PAUL'S

Building Other Features

Meas1 Meas2 # Stops Ident Units Line Type +/- Meas1 Meas2 # Stops Ident Units

1 Canopy Roof/Slab 12 18

2021

Interior/Exterior Information Line Level From - To Int Fin Area Perim Use Type Wall Height Ext Walls Construction **Partitions** Heating Cooling Plumbing Physical Functional 01 01 100 14 Masonry & | Wood Frame/Joist/B Normal 5,000 300 Religious Inst Hot Air Central Normal

|                   | Interior/Exterior Valuation Detail     |        |                |       |      |  |  |  |  |  |
|-------------------|----------------------------------------|--------|----------------|-------|------|--|--|--|--|--|
| e Use Value/RCNLD | % Complete                             | % Good | Use Type       | Area  | Line |  |  |  |  |  |
| 412,240           |                                        | 78     | Religious Inst | 5,000 | 1    |  |  |  |  |  |
|                   | ,,,,,,,,,,,,,,,,,,,,,,,,,,,,,,,,,,,,,, | 78     |                |       | 1    |  |  |  |  |  |

|    |        |         |        |       | Outbuilding | Data |        |       |     |     |        |
|----|--------|---------|--------|-------|-------------|------|--------|-------|-----|-----|--------|
|    | Line T | уре     | Yr Blt | Meas1 | Meas2       | Qty  | Area   | Grade | Phy | Fun | Value  |
| 1  | 1 A    | sph Pav | 2004   |       |             | 1    | 35,000 | С     | 3   | 3   | 54,440 |
|    |        |         |        |       |             |      |        |       |     |     |        |
|    |        |         |        |       |             |      |        |       |     |     |        |
|    |        |         |        |       |             |      |        |       |     |     |        |
|    |        |         |        |       |             |      |        |       |     |     |        |
|    |        |         |        |       |             |      |        |       |     |     |        |
|    |        |         |        |       |             |      |        |       |     |     |        |
|    |        |         |        |       |             |      |        |       |     |     |        |
|    |        |         |        |       |             |      |        |       |     |     |        |
|    |        |         |        |       |             |      |        |       |     |     |        |
|    |        |         |        |       |             |      |        |       |     |     |        |
|    |        |         |        |       |             |      |        |       |     |     |        |
|    |        |         |        |       |             |      |        |       |     |     |        |
|    |        |         |        |       |             |      |        |       |     |     |        |
| -1 | 1      |         |        |       |             |      |        |       |     |     |        |