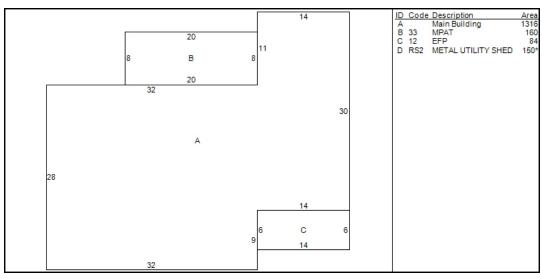

#### **BROCKTON**

**Dwelling Information** Style Ranch Year Built 1950 Story height 1 Eff Year Built Attic None Year Remodeled Exterior Walls Al/Vinyl **Amenities** Masonry Trim x Color Natural In-law Apt No Basement Basement Full # Car Bsmt Gar FBLA Size X **FBLA Type** Rec Rm Size Rec Rm Type **Heating & Cooling Fireplaces** Heat Type Basic Stacks Fuel Type Oil Openings System Type Hot Water Pre-Fab Room Detail Bedrooms 3 Full Baths 1 Family Rooms Half Baths **Kitchens Extra Fixtures** Total Rooms 7 Kitchen Type **Bath Type** Kitchen Remod No Bath Remod No Adjustments Int vs Ext Same **Unfinished Area** Cathedral Ceiling X **Unheated Area Grade & Depreciation** Grade C Market Adj Condition Good **Functional** CDU AVERAGE **Economic** Cost & Design 0 % Good Ovr % Complete **Dwelling Computations** 261,626 Base Price **% Good** 72 **Plumbing** % Good Override 24,550 Basement **Functional** 0 Heating Economic 0 Attic % Complete 17,276 **C&D Factor Other Features** Adj Factor 1 303,450 Additions 3,090 Subtotal 1,316 **Ground Floor Area Total Living Area** 1,316 Dwelling Value 221,570 **Building Notes** 

Class: Single Family Residence

Card: 1 of 1

Printed: October 27, 2020

| Outbuilding Data |        |           |                    |                         |                             |                                    |                                          |                                                    |
|------------------|--------|-----------|--------------------|-------------------------|-----------------------------|------------------------------------|------------------------------------------|----------------------------------------------------|
| Туре             | Size 1 | Size 2    | Area               | Qty                     | Yr Blt                      | Grade                              | Condition                                | Value                                              |
| Metal Shed       | 1 x    | 150       | 150                | 1                       | 1980                        | С                                  | Α                                        | 740                                                |
|                  |        |           |                    |                         |                             |                                    |                                          |                                                    |
|                  |        |           |                    |                         |                             |                                    |                                          |                                                    |
|                  |        |           |                    |                         |                             |                                    |                                          |                                                    |
|                  |        |           |                    |                         |                             |                                    |                                          |                                                    |
|                  |        |           |                    |                         |                             |                                    |                                          |                                                    |
|                  |        |           |                    |                         |                             |                                    |                                          |                                                    |
|                  |        | <b>71</b> | Type Size 1 Size 2 | Type Size 1 Size 2 Area | Type Size 1 Size 2 Area Qty | Type Size 1 Size 2 Area Qty Yr Blt | Type Size 1 Size 2 Area Qty Yr Blt Grade | Type Size 1 Size 2 Area Qty Yr Blt Grade Condition |

| Addition Details |     |     |     |     |       |  |  |
|------------------|-----|-----|-----|-----|-------|--|--|
| Line #           | Low | 1st | 2nd | 3rd | Value |  |  |
| 1                |     | 33  |     |     | 1,220 |  |  |
| 2                |     | 12  |     |     | 1,870 |  |  |
|                  |     |     |     |     |       |  |  |
|                  |     |     |     |     |       |  |  |