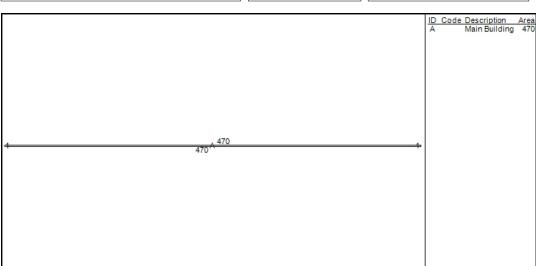

## RESIDENTIAL PROPERTY RECORD CARD 202

2021

Class: Residential Condominium

BROCKTON

Card: 1 of 1

Printed: October 27, 2020

| Situs: 39 TRUDY TI                                                                   | R #L93 L93         |                                           | Parcel Id: 033                                                                              | 3-687   |  |  |
|--------------------------------------------------------------------------------------|--------------------|-------------------------------------------|---------------------------------------------------------------------------------------------|---------|--|--|
| Dwelling Information                                                                 |                    |                                           |                                                                                             |         |  |  |
| Story height<br>Attic<br>Exterior Walls<br>Masonry Trim                              | None<br>Mas&Fr     | Ye                                        | Year Built<br>Eff Year Built<br>ar Remodeled<br>Amenities<br>In-law Apt                     |         |  |  |
|                                                                                      |                    | Basemer                                   | nt                                                                                          |         |  |  |
| Basement<br>FBLA Size<br>Rec Rm Size                                                 | X                  | #                                         | Car Bsmt Gar<br>FBLA Type<br>Rec Rm Type                                                    |         |  |  |
| Heating                                                                              | & Cooling          |                                           | Fireplace                                                                                   | s       |  |  |
| Heat Type<br>Fuel Type<br>System Type                                                | Oil                |                                           | Stacks<br>Openings<br>Pre-Fab                                                               |         |  |  |
|                                                                                      |                    | Room Det                                  | ail                                                                                         |         |  |  |
| Bedrooms<br>Family Rooms<br>Kitchens<br>Total Rooms<br>Kitchen Type<br>Kitchen Remod | 4                  |                                           | Full Baths<br>Half Baths<br>Extra Fixtures<br>Bath Type<br>Bath Remod                       | 1       |  |  |
|                                                                                      |                    | Adjustme                                  | nts                                                                                         |         |  |  |
| Int vs Ext<br>Cathedral Ceiling                                                      |                    | _                                         | ifinished Area<br>Inheated Area                                                             |         |  |  |
|                                                                                      |                    | Grade & Depre                             | ciation                                                                                     |         |  |  |
| Grade<br>Condition<br>CDU<br>Cost & Design<br>% Complete                             | Average<br>AVERAGE |                                           | Market Adj<br>Functional<br>Economic<br>% Good Ovr                                          |         |  |  |
| Dwelling Computations                                                                |                    |                                           |                                                                                             |         |  |  |
| Base Price<br>Plumbing<br>Basement<br>Heating<br>Attic<br>Other Features             | 1                  | 99,304<br>5,942 <b>% (</b><br>0<br>0<br>0 | % Good<br>Good Override<br>Functional<br>Economic<br>% Complete<br>C&D Factor<br>Adj Factor |         |  |  |
| Subtotal                                                                             | 2                  | 05,250                                    | Additions                                                                                   |         |  |  |
| Ground Floor Area<br>Total Living Area                                               |                    | 470<br>940 <b>C</b>                       | Owelling Value                                                                              | 164,200 |  |  |
| Building Notes                                                                       |                    |                                           |                                                                                             |         |  |  |