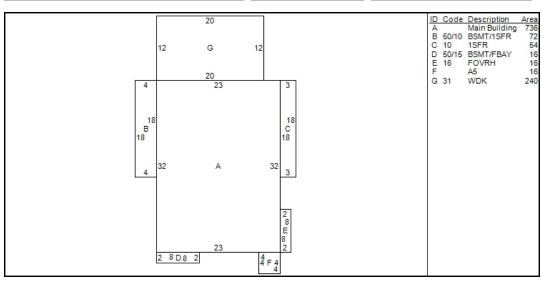

## **BROCKTON**

Situs: 420 N WARREN AV Parcel Id: 042-023 **Dwelling Information** Style Colonial Ne Year Built 1925 Story height 1.7 Eff Year Built Attic None Year Remodeled Exterior Walls Al/Vinyl **Amenities** Masonry Trim x Color White In-law Apt No Basement Basement Full # Car Bsmt Gar FBLA Size X **FBLA Type** Rec Rm Size X Rec Rm Type **Heating & Cooling Fireplaces** Heat Type Basic Stacks Fuel Type Gas Openings System Type Steam Pre-Fab Room Detail Bedrooms 3 Full Baths 1 Family Rooms Half Baths **Kitchens Extra Fixtures Total Rooms** Kitchen Type **Bath Type** Kitchen Remod No Bath Remod No Adjustments Int vs Ext Same **Unfinished Area** Cathedral Ceiling X **Unheated Area Grade & Depreciation** Grade C+ Market Adj Condition Good **Functional** CDU AVERAGE **Economic** Cost & Design 0 % Good Ovr % Complete **Dwelling Computations** 288,647 Base Price % Good 62 **Plumbing** % Good Override 18,057 Basement **Functional** 0 Heating Economic 0 Attic % Complete 0 **C&D Factor Other Features** Adi Factor 1 306,700 Additions 11,470 Subtotal 736 **Ground Floor Area Total Living Area** 1,446 Dwelling Value 201,620

| Addition Details |     |     |     |     |       |        |     |     |     |     |       |
|------------------|-----|-----|-----|-----|-------|--------|-----|-----|-----|-----|-------|
| Line #           | Low | 1st | 2nd | 3rd | Value | Line # | Low | 1st | 2nd | 3rd | Value |
| 1                | 50  | 10  |     |     | 3,910 | 5      |     |     |     |     |       |
| 2                |     | 10  |     |     | 2,600 | 6      |     | 31  |     |     | 2,480 |
| 3                | 50  | 15  |     |     | 1,360 |        |     |     |     |     |       |
| 4                |     | 16  |     |     | 1,120 |        |     |     |     |     |       |
|                  |     |     |     |     |       |        |     |     |     |     |       |