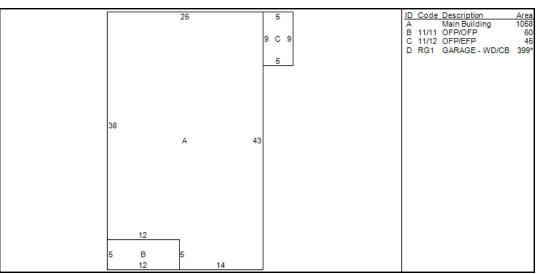

## BROCKTON

| Situs : 53 BRETT S                                                                                     | г                                         |                                    | Parcel Id: 056-084                                                                                       |      |  |
|--------------------------------------------------------------------------------------------------------|-------------------------------------------|------------------------------------|----------------------------------------------------------------------------------------------------------|------|--|
|                                                                                                        | D                                         | welling Infor                      | mation                                                                                                   |      |  |
| Style<br>Story height<br>Attic<br>Exterior Walls<br>Masonry Trim<br>Color                              | Tw o Family<br>2<br>None<br>Asbestos<br>X |                                    | Year Built<br>Eff Year Built<br>ar Remodeled<br>Amenities<br>In-law Apt                                  |      |  |
|                                                                                                        |                                           | Basemer                            | •                                                                                                        |      |  |
| Basement<br>FBLA Size<br>Rec Rm Size                                                                   | X                                         | #                                  | Car Bsmt Gar<br>FBLA Type<br>Rec Rm Type                                                                 |      |  |
| Heating                                                                                                | & Cooling                                 |                                    | Fireplace                                                                                                | S    |  |
| Heat Type<br>Fuel Type<br>System Type                                                                  | Oil                                       |                                    | Stacks<br>Openings<br>Pre-Fab                                                                            |      |  |
|                                                                                                        |                                           | Room Det                           | ail                                                                                                      |      |  |
| Bedrooms<br>Family Rooms<br>Kitchens<br>Total Rooms<br>Kitchen Type<br>Kitchen Remod                   | 10                                        |                                    | Full Baths<br>Half Baths<br>Extra Fixtures<br>Bath Type<br>Bath Remod                                    |      |  |
| Michell Kelliou                                                                                        |                                           | Adjustmer                          |                                                                                                          |      |  |
| Int vs Ext<br>Cathedral Ceiling                                                                        |                                           | Un                                 | finished Area<br>Inheated Area                                                                           |      |  |
|                                                                                                        | G                                         | rade & Depre                       | ciation                                                                                                  |      |  |
| Grade<br>Condition<br>CDU<br>Cost & Design<br>% Complete                                               |                                           |                                    | Market Adj<br>Functional<br>Economic<br>% Good Ovr                                                       |      |  |
|                                                                                                        | Dw                                        | elling Comp                        | utations                                                                                                 |      |  |
| Base Price Plumbing Basement Heating Attic Other Features Subtotal Ground Floor Area Total Living Area | 22,<br>432,<br>1,                         | 787 % G<br>755<br>0<br>0<br>0<br>0 | % Good<br>Good Override<br>Functional<br>Economic<br>% Complete<br>C&D Factor<br>Adj Factor<br>Additions | 10   |  |
| Total Living Area                                                                                      | _,                                        | Building No                        |                                                                                                          | ** * |  |

Class: Two-Family

Card: 1 of 1

Printed: October 27, 2020

|            |        | (      | Outbuildin | g Data |            |              |       |
|------------|--------|--------|------------|--------|------------|--------------|-------|
| Туре       | Size 1 | Size 2 | Area       | Qty    | Yr Blt Gra | de Condition | Value |
| Det Garage | 1 x    | 399    | 399        | 1      | 1925 C     | F            | 5,280 |
|            |        |        |            |        |            |              |       |
|            |        |        |            |        |            |              |       |
|            |        |        |            |        |            |              |       |
|            |        |        |            |        |            |              |       |
|            |        |        |            |        |            |              |       |
|            |        |        |            |        |            |              |       |
|            |        |        |            |        |            |              |       |

|        |     |     |     |     | Addition Details |  |  |
|--------|-----|-----|-----|-----|------------------|--|--|
| Line # | Low | 1st | 2nd | 3rd | Value            |  |  |
| 1      |     | 11  | 11  |     | 3,910            |  |  |
| 2      |     | 11  | 12  |     | 3,530            |  |  |
| _      |     |     |     |     | -,               |  |  |
|        |     |     |     |     |                  |  |  |
|        |     |     |     |     |                  |  |  |