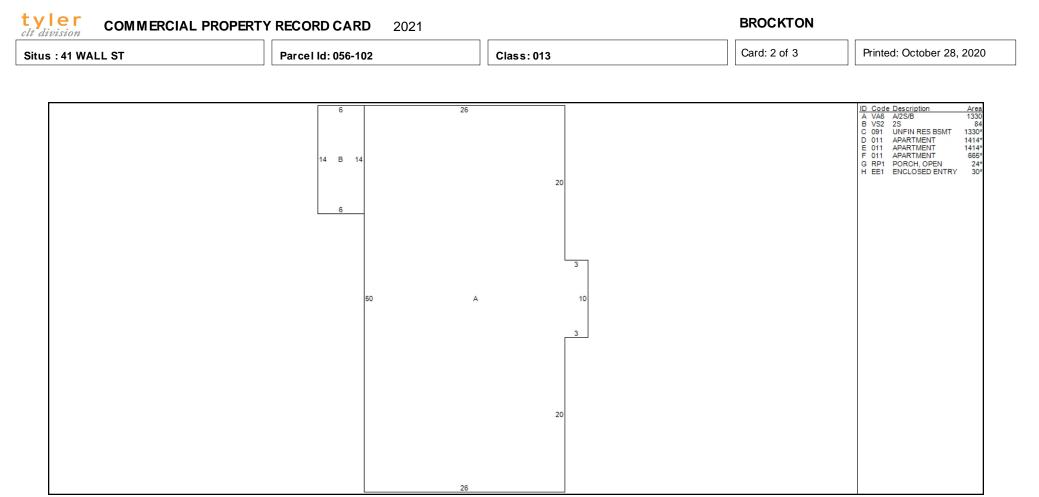

| CII (110131011                                           |                    |              |                         |                          |              |                           |
|----------------------------------------------------------|--------------------|--------------|-------------------------|--------------------------|--------------|---------------------------|
| Situs : 41 WALL ST                                       | Parcel Id: 056-102 |              | Class: 013              |                          | Card: 2 of 3 | Printed: October 28, 2020 |
| Duit the state of a second state                         |                    |              | Duilding Of             | h a n <b>F</b> a atuma a |              |                           |
| Building Information                                     |                    |              | Building Ot             | her Features             |              |                           |
| Year Built/Eff Year 1900 /                               | Line Type          | +/- Meas1 Me | as2 # Stops Ident Units | Line Type                | +/- Meas1    | Meas2 # Stops Ident Units |
| Building # 1                                             | 2 Porch, Open      | 4            | 6 1                     |                          |              |                           |
| Structure Type Residential 4 Family<br>Identical Units 1 | 2 Enclosed Entry   | 5            | 6 1                     |                          |              |                           |
| Total Units 5                                            |                    |              |                         |                          |              |                           |
| Grade C+<br># Covered Parking                            |                    |              |                         |                          |              |                           |
| # Uncovered Parking                                      |                    |              |                         |                          |              |                           |
| DBĂ                                                      |                    |              |                         |                          |              |                           |
|                                                          |                    |              |                         |                          |              |                           |

|      | Interior/Exterior Information |      |         |       |       |                |             |           |                    |             |           |         |                 |               |
|------|-------------------------------|------|---------|-------|-------|----------------|-------------|-----------|--------------------|-------------|-----------|---------|-----------------|---------------|
| Line | Level From                    | - To | Int Fin | Area  | Perim | Use Type       | Wall Height | Ext Walls | Construction       | Partitions  | Heating   | Cooling | Plumbing Physic | al Functional |
| 1    | B1 B                          | 1    | 100     | 1,330 | 148   | Unfin Res Bsmt | 8           | None      | Wood Frame/Joist/B | None        | None      | None    | None 3          | 3             |
| 2    | 01 0 <sup>-</sup>             | 1    | 100     | 1,414 | 172   | Apartment      | 9           | Frame     | Wood Frame/Joist/B | Normal      | Hw/Steam  | None    | Normal 4        | 4             |
| 3    | 02 02                         | 2    | 100     | 1,414 | 160   | Apartment      | 9           | Frame     | Wood Frame/Joist/B | Normal      | Hw /Steam | None    | Normal 4        | 4             |
| 4    | 03 03                         | 3    | 100     | 665   | 74    | Apartment      | 8           | Frame     | Wood Frame/Joist/B | Below Norma | Hw /Steam | None    | Normal 4        | 4             |

|      | Interior/E           | xterior Valuation Detail |                   |           |              | Outbuildi | ng Data |                    |       |
|------|----------------------|--------------------------|-------------------|-----------|--------------|-----------|---------|--------------------|-------|
| Line | Area Use Type        | % Good % Complete        | e Use Value/RCNLD | Line Type | Yr Blt Meas1 | Meas2     | Qty     | Area Grade Phy Fun | Value |
| 1    | 1,330 Unfin Res Bsmt | 45                       | 10,120            |           |              |           |         |                    |       |
| 2    | 1,414 Apartment      | 60                       | 135,620           |           |              |           |         |                    |       |
| 3    | 1,414 Apartment      | 60                       | 128,110           |           |              |           |         |                    |       |
| 4    | 665 Apartment        | 60                       | 58,700            |           |              |           |         |                    |       |
|      |                      |                          |                   |           |              |           |         |                    |       |
|      |                      |                          |                   |           |              |           |         |                    |       |
|      |                      |                          |                   |           |              |           |         |                    |       |
|      |                      |                          |                   |           |              |           |         |                    |       |
|      |                      |                          |                   |           |              |           |         |                    |       |
|      |                      |                          |                   |           |              |           |         |                    |       |
|      |                      |                          |                   |           |              |           |         |                    |       |
|      |                      |                          |                   |           |              |           |         |                    |       |
|      |                      |                          |                   |           |              |           |         |                    |       |
|      |                      |                          |                   |           |              |           |         |                    |       |
|      |                      |                          |                   |           |              |           |         |                    |       |