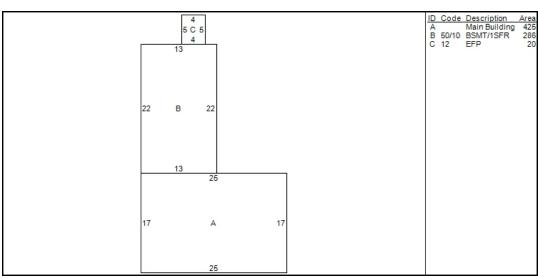

## BROCKTON

Situs: 17 CHAMBERLAIN CT Parcel Id: 056-119 **Dwelling Information** Style Colonial Ne Year Built 1845 Story height 1.5 Eff Year Built Attic None Year Remodeled Exterior Walls Al/Vinyl **Amenities** Masonry Trim x Color Tan In-law Apt No Basement Basement Full # Car Bsmt Gar FBLA Size X **FBLA Type** Rec Rm Size X Rec Rm Type **Heating & Cooling Fireplaces** Heat Type Basic Stacks Fuel Type Oil Openings System Type Steam Pre-Fab Room Detail Bedrooms 3 Full Baths 1 Family Rooms Half Baths **Kitchens Extra Fixtures** Total Rooms 5 Kitchen Type **Bath Type** Kitchen Remod No Bath Remod No Adjustments Int vs Ext Same **Unfinished Area** Cathedral Ceiling X **Unheated Area Grade & Depreciation** Grade C Market Adj Condition Good **Functional** CDU AVERAGE **Economic** Cost & Design 0 % Good Ovr % Complete **Dwelling Computations** 199,979 Base Price % Good 62 **Plumbing** % Good Override 12,510 Basement **Functional** 0 Heating Economic 0 Attic % Complete 0 **C&D Factor Other Features** Adj Factor 1 212,490 Additions 13,080 Subtotal 425 **Ground Floor Area Total Living Area** 924 Dwelling Value 144,820 **Building Notes** 

|        |     |     |     |     | Addition | Details |  |
|--------|-----|-----|-----|-----|----------|---------|--|
| Line # | Low | 1st | 2nd | 3rd | Value    |         |  |
| 1      | 50  | 10  |     |     | 12,710   |         |  |
| 2      |     | 12  |     |     | 370      |         |  |
|        |     |     |     |     |          |         |  |
|        |     |     |     |     |          |         |  |