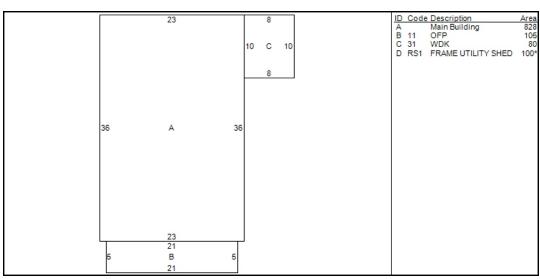

## BROCKTON

**Dwelling Information** Style Two Family Year Built 1883 Story height 2 Eff Year Built Attic Full-Fin Year Remodeled Exterior Walls Al/Vinyl **Amenities** Masonry Trim x Color Green In-law Apt No Basement Basement Full # Car Bsmt Gar FBLA Size X **FBLA Type** Rec Rm Size X Rec Rm Type **Heating & Cooling Fireplaces** Heat Type Basic Stacks Fuel Type Gas Openings System Type Steam Pre-Fab Room Detail Bedrooms 4 Full Baths 2 Family Rooms Half Baths **Kitchens Extra Fixtures** Total Rooms 8 Kitchen Type **Bath Type** Kitchen Remod No Bath Remod No Adjustments Int vs Ext Same **Unfinished Area** Cathedral Ceiling X **Unheated Area Grade & Depreciation** Grade C+ Market Adj Condition Good **Functional** CDU AVERAGE **Economic** Cost & Design 10 % Good Ovr % Complete **Dwelling Computations** 341,178 Base Price % Good 62 9,787 **Plumbing** % Good Override 19,403 Basement **Functional** 0 Heating **Economic** 33,421 Attic % Complete C&D Factor 10 **Other Features** Adi Factor 1 403,790 Additions 4,710 Subtotal 828 **Ground Floor Area Total Living Area** 1,987 Dwelling Value 280,100 **Building Notes** 

Class: Two-Family Card: 1 of 1 Printed: October 28, 2020

|            |        |        | Outbuilding | g Data |        |       |           |       |
|------------|--------|--------|-------------|--------|--------|-------|-----------|-------|
| Туре       | Size 1 | Size 2 | Area        | Qty    | Yr Blt | Grade | Condition | Value |
| Frame Shed | 10 x   | 10     | 100         | 1      | 1990   | С     | Α         | 370   |
|            |        |        |             |        |        |       |           |       |
|            |        |        |             |        |        |       |           |       |
|            |        |        |             |        |        |       |           |       |
|            |        |        |             |        |        |       |           |       |
|            |        |        |             |        |        |       |           |       |
|            |        |        |             |        |        |       |           |       |

| Addition Details |     |     |     |     |       |  |
|------------------|-----|-----|-----|-----|-------|--|
| Line #           | Low | 1st | 2nd | 3rd | Value |  |
| 1                |     | 11  |     |     | 3,160 |  |
| 2                |     | 31  |     |     | 1,550 |  |
|                  |     |     |     |     |       |  |
|                  |     |     |     |     |       |  |
|                  |     |     |     |     |       |  |