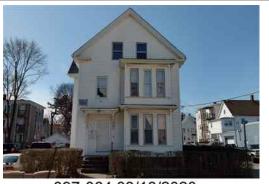

# **BROCKTON**

Situs: 582 NMAINST

Parcel ID: 097-064

Class: Three-Family

Card: 1 of 1

Printed: October 28, 2020

**CURRENT OWNER** PENA VICTOR

582 N MAIN ST 3RD FL

# RESIDENTIAL PROPERTY RECORD CARD 20

2021

BROCKTON

Parcel Id: 097-064 Situs: 582 NMAINST **Dwelling Information** Style 3 Fam Slope Year Built 1889 Story height 2.5 Eff Year Built Attic None Year Remodeled Exterior Walls Al/Vinyl **Amenities** Masonry Trim x Color White In-law Apt No Basement Basement Full # Car Bsmt Gar FBLA Size X **FBLA Type** Rec Rm Size X Rec Rm Type **Heating & Cooling Fireplaces** Heat Type Basic Stacks Fuel Type Gas Openings System Type Hot Water Pre-Fab Room Detail Bedrooms 5 Full Baths 3 Family Rooms Half Baths **Kitchens Extra Fixtures** Total Rooms 14 Kitchen Type **Bath Type** Kitchen Remod No Bath Remod No Adjustments Int vs Ext Same Unfinished Area Cathedral Ceiling X **Unheated Area Grade & Depreciation** Grade C+ Market Adj Condition Good **Functional** CDU AVERAGE **Economic** Cost & Design 10 % Good Ovr % Complete **Dwelling Computations** 528,197 Base Price % Good 62 19,574 **Plumbing** % Good Override 24,178 Basement **Functional** 0 Heating Economic 0 Attic % Complete 0 C&D Factor 10 **Other Features** Adi Factor 1 571,950 Additions 15,070 Subtotal 1,156 **Ground Floor Area** 2,944 Dwelling Value 405,140 **Total Living Area Building Notes** 