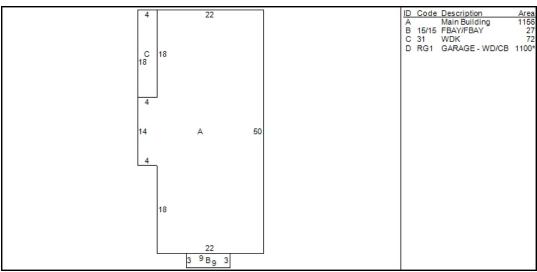

# RESIDENTIAL PROPERTY RECORD CARD 20

2021

BROCKTON

Parcel Id: 097-064 Situs: 582 NMAINST **Dwelling Information** Style 3 Fam Slope Year Built 1889 Story height 2.5 Eff Year Built Attic None Year Remodeled Exterior Walls Al/Vinyl **Amenities** Masonry Trim x Color White In-law Apt No Basement Basement Full # Car Bsmt Gar FBLA Size X **FBLA Type** Rec Rm Size X Rec Rm Type **Heating & Cooling Fireplaces** Heat Type Basic Stacks Fuel Type Gas Openings System Type Hot Water Pre-Fab Room Detail Bedrooms 5 Full Baths 3 Family Rooms Half Baths **Kitchens Extra Fixtures** Total Rooms 14 Kitchen Type **Bath Type** Kitchen Remod No Bath Remod No Adjustments Int vs Ext Same Unfinished Area Cathedral Ceiling X **Unheated Area Grade & Depreciation** Grade C+ Market Adj Condition Good **Functional** CDU AVERAGE **Economic** Cost & Design 10 % Good Ovr % Complete **Dwelling Computations** 528,197 Base Price % Good 62 19,574 **Plumbing** % Good Override 24,178 Basement **Functional** 0 Heating Economic 0 Attic % Complete 0 C&D Factor 10 **Other Features** Adi Factor 1 571,950 Additions 15,070 Subtotal 1,156 **Ground Floor Area** 2,944 Dwelling Value 405,140 **Total Living Area Building Notes** 

Class: Three-Family

Card: 1 of 1

Printed: October 28, 2020

ID Code Description Ar A Main Building 11

|            | Outbuilding Data |        |       |     |        |       |           |       |  |  |  |
|------------|------------------|--------|-------|-----|--------|-------|-----------|-------|--|--|--|
| Туре       | Size 1           | Size 2 | Area  | Qty | Yr Blt | Grade | Condition | Value |  |  |  |
| Det Garage | 1 x              | 1100   | 1,100 | 1   | 1925   | С     | U         | 1,830 |  |  |  |
|            |                  |        |       |     |        |       |           |       |  |  |  |
|            |                  |        |       |     |        |       |           |       |  |  |  |
|            |                  |        |       |     |        |       |           |       |  |  |  |
|            |                  |        |       |     |        |       |           |       |  |  |  |
|            |                  |        |       |     |        |       |           |       |  |  |  |
|            |                  |        |       |     |        |       |           |       |  |  |  |