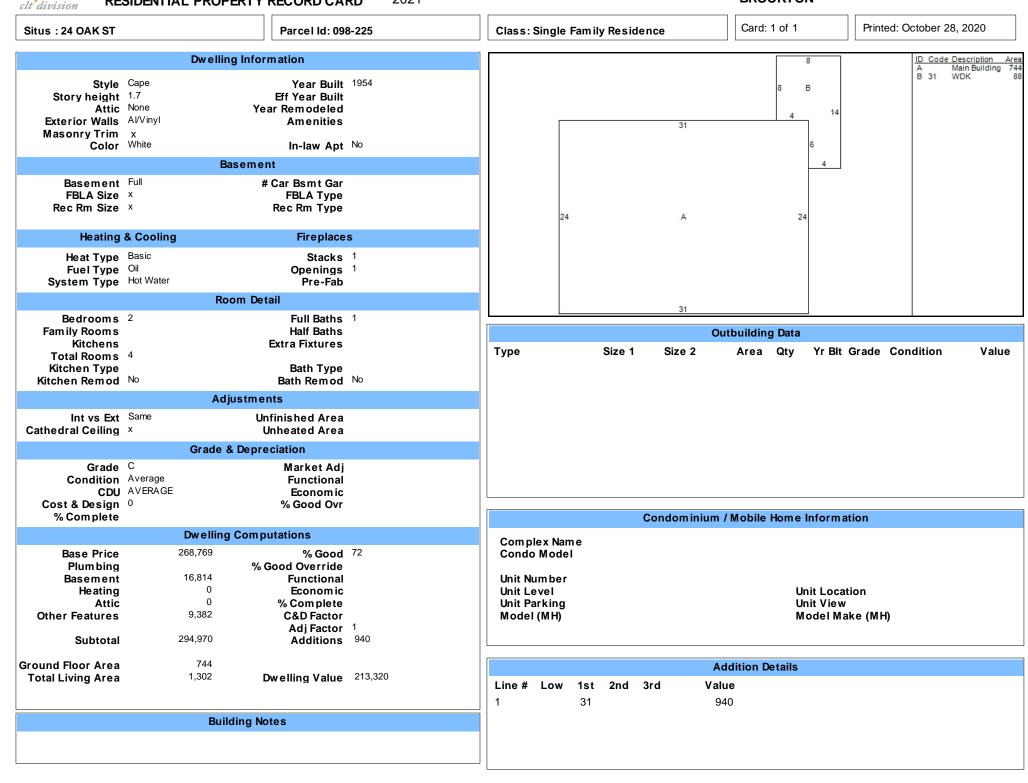

## BROCKTON

| clt division RESIDENTIA                                             |                             |                                                                                                                 |                        |                                                                                       |                   |                                                                                                        |                                                                                     |               |                                       |
|---------------------------------------------------------------------|-----------------------------|-----------------------------------------------------------------------------------------------------------------|------------------------|---------------------------------------------------------------------------------------|-------------------|--------------------------------------------------------------------------------------------------------|-------------------------------------------------------------------------------------|---------------|---------------------------------------|
| Situs : 24 OAK ST                                                   |                             | Parcel ID: 098-225                                                                                              |                        | Class: Single Family Res                                                              | idence            | Card: 1 of 1                                                                                           | Printe                                                                              | d: October 28 | , 2020                                |
| CURRENT OWNER                                                       |                             | GENERAL INFORMATION                                                                                             |                        |                                                                                       |                   |                                                                                                        |                                                                                     |               |                                       |
| LA UZON HENR<br>FLORENCE A LAU<br>97 WHITNEY A<br>STOUGHTON MA      | IY E<br>UZON<br>VE<br>02072 | Living Units 1<br>Neighborhood 120<br>Alternate ID 1A<br>Vol / Pg<br>District<br>Zoning C2<br>Class Residential |                        |                                                                                       |                   |                                                                                                        |                                                                                     |               |                                       |
| Property Notes                                                      |                             |                                                                                                                 |                        | 098-225 03/16/2020                                                                    |                   |                                                                                                        |                                                                                     |               |                                       |
| Land Information                                                    |                             |                                                                                                                 |                        | Assessment Information                                                                |                   |                                                                                                        |                                                                                     |               |                                       |
| Total Acres: .1745<br>Spot:<br>Date ID Entry<br>09/01/20 AW Field F | 000                         | ocation:                                                                                                        | Value<br>78,400<br>440 | Land<br>Building<br>Total<br>Value Flag MARI<br>Gross Building:<br>Date Issued Number | A<br>KET APPROACH | ppraised<br>78,800<br>207,000<br>285,800<br>Manual Over<br>Base D<br>H Effective D<br>ermit Informatio | Cost<br>78,800<br>213,300<br>292,100<br>ride Reason<br>ride Reason<br>rate of Value |               | Prior<br>73,800<br>191,000<br>264,800 |
| Sales/Ownership History                                             |                             |                                                                                                                 |                        |                                                                                       |                   |                                                                                                        |                                                                                     |               |                                       |
| Transfer Date F                                                     | Price Type                  | Validity                                                                                                        |                        | Deed Reference                                                                        | Deed Type         |                                                                                                        | ntee<br>JZON HENRY I                                                                | =             |                                       |