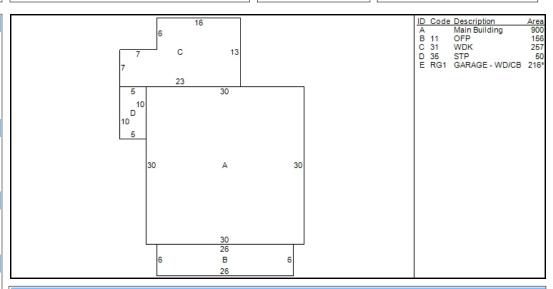

## 2021 RESIDENTIAL PROPERTY RECORD CARD

**BROCKTON** 

Situs: 31 MARTLAND AV Parcel Id: 099-063 **Dwelling Information** Style Bungalow Year Built 1930 Story height 1.5 Eff Year Built Attic None Year Remodeled Exterior Walls Frame **Amenities** Masonry Trim x Color Natural In-law Apt No Basement Basement Full # Car Bsmt Gar FBLA Size X **FBLA Type** Rec Rm Size X Rec Rm Type **Heating & Cooling Fireplaces** Heat Type Basic Stacks 1 Fuel Type Oil Openings 1 System Type Steam Pre-Fab Room Detail Bedrooms 4 Full Baths 1 Family Rooms Half Baths **Kitchens Extra Fixtures** Total Rooms 7 Kitchen Type **Bath Type** Kitchen Remod No Bath Remod No Adjustments Int vs Ext Same **Unfinished Area** Cathedral Ceiling X **Unheated Area Grade & Depreciation** Grade C Market Adj Condition Average **Functional** CDU AVERAGE **Economic** Cost & Design 0 % Good Ovr % Complete **Dwelling Computations** 302,600 Base Price % Good 65 **Plumbing** % Good Override 18,930 Basement **Functional** 0 Heating Economic 0 Attic % Complete 9,382 **C&D Factor Other Features** Adj Factor 1 330,910 Additions 5,340 Subtotal 900 **Ground Floor Area Total Living Area** 1,350 Dwelling Value 220,430 **Building Notes** 

Class: Single Family Residence

Card: 1 of 1

Printed: October 28, 2020

|            |        |        | Outbuilding | ) Data |             |              |       |
|------------|--------|--------|-------------|--------|-------------|--------------|-------|
| Туре       | Size 1 | Size 2 | Area        | Qty    | Yr Blt Grad | de Condition | Value |
| Det Garage | 1 x    | 216    | 216         | 1      | 1930 C      | Α            | 5,050 |
|            |        |        |             |        |             |              |       |
|            |        |        |             |        |             |              |       |
|            |        |        |             |        |             |              |       |
|            |        |        |             |        |             |              |       |
|            |        |        |             |        |             |              |       |
|            |        |        |             |        |             |              |       |

|        | Addition Details |     |     |     |       |  |  |  |  |
|--------|------------------|-----|-----|-----|-------|--|--|--|--|
| Line # | Low              | 1st | 2nd | 3rd | Value |  |  |  |  |
| 1      |                  | 11  |     |     | 2,470 |  |  |  |  |
| 2      |                  | 31  |     |     | 2,540 |  |  |  |  |
| 3      |                  | 35  |     |     | 330   |  |  |  |  |
|        |                  |     |     |     |       |  |  |  |  |
|        |                  |     |     |     |       |  |  |  |  |