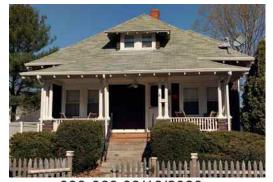

## 2021 RESIDENTIAL PROPERTY RECORD CARD

**BROCKTON** 

Situs: 31 MARTLAND AV Parcel Id: 099-063 **Dwelling Information** Style Bungalow Year Built 1930 Story height 1.5 Eff Year Built Attic None Year Remodeled Exterior Walls Frame **Amenities** Masonry Trim x Color Natural In-law Apt No Basement Basement Full # Car Bsmt Gar FBLA Size X **FBLA Type** Rec Rm Size X Rec Rm Type **Heating & Cooling Fireplaces** Heat Type Basic Stacks 1 Fuel Type Oil Openings 1 System Type Steam Pre-Fab Room Detail Bedrooms 4 Full Baths 1 Family Rooms Half Baths **Kitchens Extra Fixtures** Total Rooms 7 Kitchen Type **Bath Type** Kitchen Remod No Bath Remod No Adjustments Int vs Ext Same **Unfinished Area** Cathedral Ceiling X **Unheated Area Grade & Depreciation** Grade C Market Adj Condition Average **Functional** CDU AVERAGE **Economic** Cost & Design 0 % Good Ovr % Complete **Dwelling Computations** 302,600 Base Price % Good 65 **Plumbing** % Good Override 18,930 Basement **Functional** 0 Heating Economic 0 Attic % Complete 9,382 **C&D Factor Other Features** Adj Factor 1 330,910 Additions 5,340 Subtotal 900 **Ground Floor Area Total Living Area** 1,350 Dwelling Value 220,430 **Building Notes** 