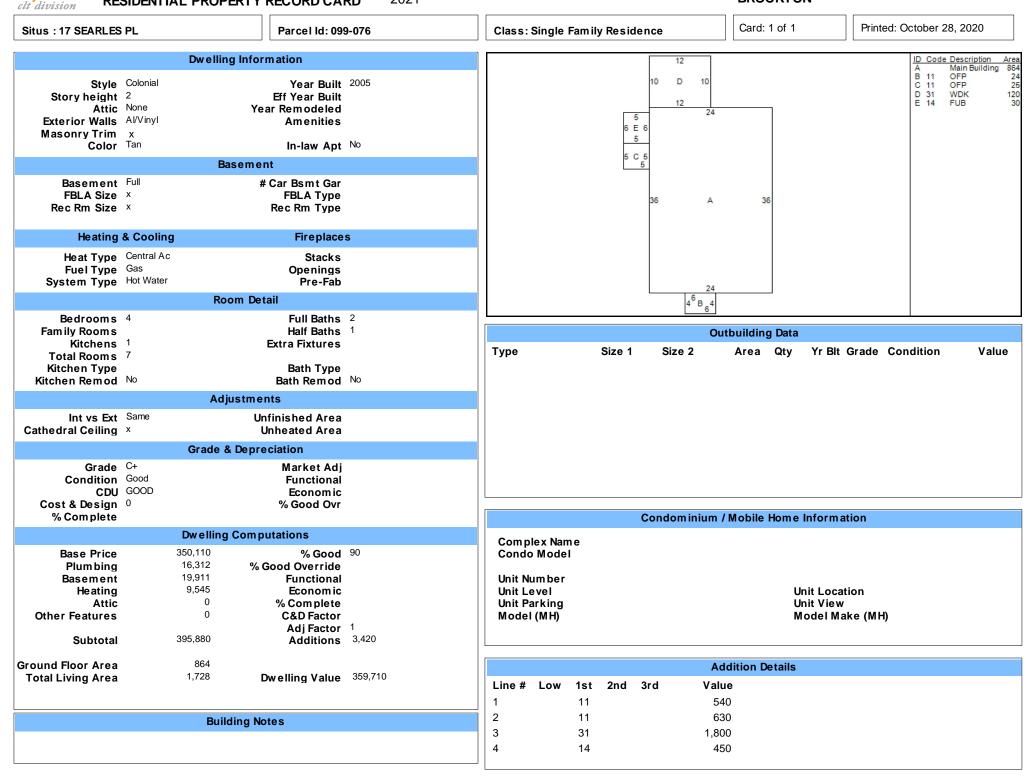

## tyler RESIDENTIAL PROPERTY RECORD CARD 2021

## BROCKTON

| clt division RESIDENTIAL PROPERTY RECORD CARD 2021                                                                                       |                                                                 |                                          |                                                            |                        | BRUCKION                                                                                                                                                                                                                                                                                                                                                                                                                                                                                                                                                                                                                                                                                                                                                                                                                                                                                                                                                                                                                                                                                                                                                                                                                   |                |                                                      |                            |               |                                                            |  |
|------------------------------------------------------------------------------------------------------------------------------------------|-----------------------------------------------------------------|------------------------------------------|------------------------------------------------------------|------------------------|----------------------------------------------------------------------------------------------------------------------------------------------------------------------------------------------------------------------------------------------------------------------------------------------------------------------------------------------------------------------------------------------------------------------------------------------------------------------------------------------------------------------------------------------------------------------------------------------------------------------------------------------------------------------------------------------------------------------------------------------------------------------------------------------------------------------------------------------------------------------------------------------------------------------------------------------------------------------------------------------------------------------------------------------------------------------------------------------------------------------------------------------------------------------------------------------------------------------------|----------------|------------------------------------------------------|----------------------------|---------------|------------------------------------------------------------|--|
| Situs : 17 SEARLES PL                                                                                                                    | -                                                               | Parcel ID:                               | 099-076                                                    |                        | Class: Single Family R                                                                                                                                                                                                                                                                                                                                                                                                                                                                                                                                                                                                                                                                                                                                                                                                                                                                                                                                                                                                                                                                                                                                                                                                     | esidence       | Card: 1 of 1                                         | Printe                     | d: October 28 | 3, 2020                                                    |  |
| CURRENT OWNERGENERAL INFORMROWE KEITHLiving Units 1AND RONDA ROWENeighborhood 6017 SEA RLES PLVol / PgBROCKTON MA 02301DistrictZoningR1C |                                                                 |                                          | hood 60<br>ID 10<br>29574/270                              | N                      | Class: Single Family Residence Card: 1 of 1 Printed: October 28, 2020   Image: Class: Single Family Residence Image: Card: 1 of 1 Printed: October 28, 2020   Image: Class: Single Family Residence Image: Card: 1 of 1 Printed: October 28, 2020   Image: Class: Single Family Residence Image: Card: 1 of 1 Printed: October 28, 2020   Image: Class: Single Family Residence Image: Card: 1 of 1 Printed: October 28, 2020   Image: Class: Single Family Residence Image: Card: 1 of 1 Printed: October 28, 2020   Image: Class: Single Family Residence Image: Card: 1 of 1 Printed: October 28, 2020   Image: Class: Single Family Residence Image: Card: 1 of 1 Printed: October 28, 2020   Image: Class: Single Family Residence Image: Card: 1 of 1 Printed: October 28, 2020   Image: Class: Single Family Residence Image: Card: 1 of 1 Printed: October 28, 2020   Image: Class: Single Family Residence Image: Card: 1 of 1 Printed: October 28, 2020   Image: Class: Single Family Residence Image: Card: 1 of 1 Printed: October 28, 2020   Image: Class: Single Family Residence Image: Card: 1 of 1 Printed: October 28, 2020   Image: Class: Single Family Residence Image: Card: 1 of 1 Printed: October |                |                                                      |                            |               |                                                            |  |
|                                                                                                                                          | Land I                                                          | Information                              | Assessment Information                                     |                        |                                                                                                                                                                                                                                                                                                                                                                                                                                                                                                                                                                                                                                                                                                                                                                                                                                                                                                                                                                                                                                                                                                                                                                                                                            |                |                                                      |                            |               |                                                            |  |
| Type   SF     Primary   SF     Total Acres: .1902                                                                                        | 8,287                                                           | ce Factors<br>Location:<br>e Information | Influence %<br>Source<br>Other<br>Ow ner                   | <b>Value</b><br>92,520 | Land<br>Building<br>Total<br>Value Flag M<br>Gross Building:<br>Date Issued Number<br>04/30/04 41641                                                                                                                                                                                                                                                                                                                                                                                                                                                                                                                                                                                                                                                                                                                                                                                                                                                                                                                                                                                                                                                                                                                       | ARKET APPROACH | 389,600 4<br>Manual Overr<br>Base Da<br>Effective Da | te of Value<br>te of Value |               | Prior<br>88,800<br>277,300<br>366,100<br>% Complete<br>100 |  |
| <b>Transfer Date</b><br>11/30/04<br>12/30/03<br>12/28/01                                                                                 | <b>Price Type</b><br>350,000 Land +<br>100,000 Land C<br>Land C | Dnly                                     | <b>Validity</b><br>Valid Sale<br>Valid Sale<br>Family Sale | Sales/Ow               | nership History<br>Deed Referenc<br>29574/270<br>27322/327<br>21239/346                                                                                                                                                                                                                                                                                                                                                                                                                                                                                                                                                                                                                                                                                                                                                                                                                                                                                                                                                                                                                                                                                                                                                    | ce Deed Type   | Gran                                                 | itee                       |               |                                                            |  |

RESIDENTIAL PROPERTY RECORD CARD 2021

tyler

BROCKTON