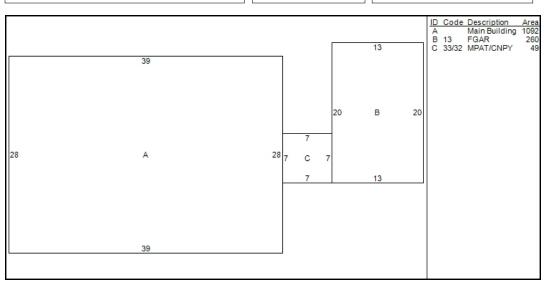

# RESIDENTIAL PROPERTY RECORD CARD

2021

**BROCKTON** 

Parcel Id: 100-063 Situs: 68 HILLCREST AV **Dwelling Information** Style Ranch Year Built 1952 Story height 1 Eff Year Built Attic Pt-Fin Year Remodeled Exterior Walls Al/Vinyl **Amenities** Masonry Trim x Color Natural In-law Apt No Basement Basement Full # Car Bsmt Gar FBLA Size **FBLA Type** Rec Rm Size X Rec Rm Type **Heating & Cooling Fireplaces** Heat Type Basic Stacks Fuel Type Oil Openings System Type Hot Water Pre-Fab Room Detail Bedrooms 3 Full Baths 2 Family Rooms 1 Half Baths **Kitchens** Extra Fixtures 1 Total Rooms 8 Kitchen Type **Bath Type** Kitchen Remod No Bath Remod No Adjustments Int vs Ext Same **Unfinished Area** Cathedral Ceiling X **Unheated Area Grade & Depreciation** Grade C Market Adj Condition Good **Functional** CDU GOOD **Economic** Cost & Design 0 % Good Ovr % Complete **Dwelling Computations** 229,299 Base Price % Good 78 12,083 **Plumbing** % Good Override 21,517 Basement **Functional** 0 Heating Economic 23,163 Attic % Complete 24,681 **C&D Factor Other Features** Adj Factor 1 310,740 Additions 6,240 Subtotal 1,092 **Ground Floor Area Total Living Area** 1,920 Dwelling Value 248,620 **Building Notes** 

| Addition Details |     |     |     |     |       |  |  |
|------------------|-----|-----|-----|-----|-------|--|--|
| Line #           | Low | 1st | 2nd | 3rd | Value |  |  |
| 1                |     | 13  |     |     | 5,460 |  |  |
| 2                |     | 33  | 32  |     | 780   |  |  |
|                  |     |     |     |     |       |  |  |
|                  |     |     |     |     |       |  |  |
|                  |     |     |     |     |       |  |  |