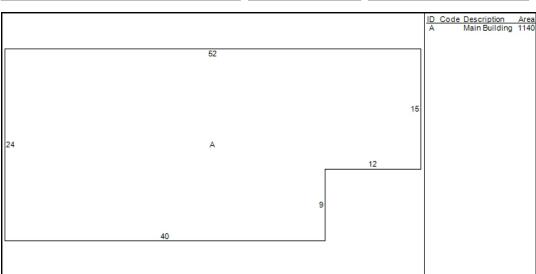

## **BROCKTON**

**Dwelling Information** Style Ranch Year Built 1957 Story height 1 Eff Year Built Attic None Year Remodeled Exterior Walls Mas&Fr **Amenities** Masonry Trim x Color Natural In-law Apt No Basement Basement Full # Car Bsmt Gar FBLA Size X **FBLA Type** Rec Rm Size Rec Rm Type **Heating & Cooling Fireplaces** Heat Type Basic Stacks 1 Fuel Type Oil Openings 1 System Type Warm Air Pre-Fab Room Detail Bedrooms 4 Full Baths 1 Family Rooms Half Baths **Kitchens Extra Fixtures** Total Rooms 8 Kitchen Type **Bath Type** Kitchen Remod No Bath Remod No Adjustments Int vs Ext Same **Unfinished Area** Cathedral Ceiling X **Unheated Area Grade & Depreciation** Grade C Market Adj Condition Average **Functional** CDU AVERAGE **Economic** Cost & Design 0 % Good Ovr % Complete **Dwelling Computations** 248,132 Base Price % Good 76 **Plumbing** % Good Override 22,175 Basement **Functional** 0 Heating Economic 0 Attic % Complete 29,126 **C&D Factor Other Features** Adi Factor 1 299.430 Subtotal Additions 1.140 **Ground Floor Area Total Living Area** 1,140 Dwelling Value 227,570 **Building Notes** 