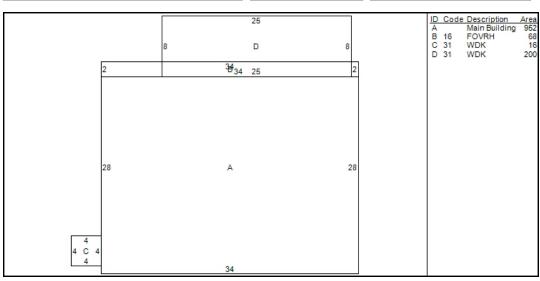

## BROCKTON

Situs: 91 LOCUST ST Parcel Id: 101-091 **Dwelling Information** Style F To B Splt Year Built 1989 Story height 1 Eff Year Built Attic None Year Remodeled Exterior Walls Al/Vinyl **Amenities** Masonry Trim x Color Gray In-law Apt No Basement Basement Part # Car Bsmt Gar FBLA Size **FBLA Type** Rec Rm Size X Rec Rm Type **Heating & Cooling Fireplaces** Heat Type Basic Stacks Fuel Type Gas Openings System Type Hot Water Pre-Fab Room Detail Bedrooms 3 Full Baths 1 Family Rooms Half Baths **Kitchens Extra Fixtures** Total Rooms 6 Kitchen Type **Bath Type** Kitchen Remod No Bath Remod No Adjustments Int vs Ext Same **Unfinished Area** Cathedral Ceiling X **Unheated Area Grade & Depreciation** Grade C Market Adj Condition Fair **Functional** CDU FAIR Economic Cost & Design 0 % Good Ovr % Complete **Dwelling Computations** 209,251 Base Price % Good 70 **Plumbing** % Good Override 9,818 Basement **Functional** 0 Heating Economic Attic % Complete 21,818 **C&D Factor Other Features** Adj Factor 1 240,890 Additions 5,600 Subtotal 952 **Ground Floor Area Total Living Area** 1,462 Dwelling Value 174,220

| Addition Details |     |     |     |     |       |  |  |  |  |
|------------------|-----|-----|-----|-----|-------|--|--|--|--|
| Line #           | Low | 1st | 2nd | 3rd | Value |  |  |  |  |
| 1                |     | 16  |     |     | 3,290 |  |  |  |  |
| 2                |     | 31  |     |     | 140   |  |  |  |  |
| 3                |     | 31  |     |     | 2,170 |  |  |  |  |
|                  |     |     |     |     |       |  |  |  |  |
|                  |     |     |     |     |       |  |  |  |  |