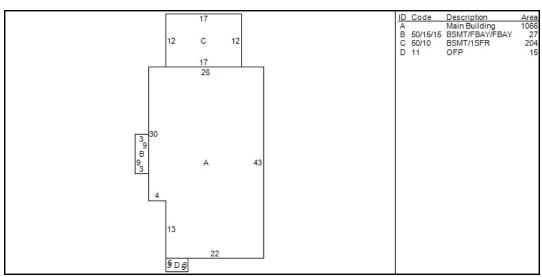

# BROCKTON

**Dwelling Information** Style Two Family Year Built 1889 Story height 1.5 Eff Year Built Attic None Year Remodeled Exterior Walls Al/Vinyl **Amenities** Masonry Trim x Color White In-law Apt No Basement Basement Full # Car Bsmt Gar FBLA Size X **FBLA Type** Rec Rm Size X Rec Rm Type **Heating & Cooling Fireplaces** Heat Type Basic Stacks Fuel Type Oil Openings System Type Steam Pre-Fab Room Detail Bedrooms 4 Full Baths 2 Family Rooms Half Baths **Kitchens Extra Fixtures** Total Rooms 9 Kitchen Type **Bath Type** Kitchen Remod No Bath Remod No Adjustments Int vs Ext Same **Unfinished Area** Cathedral Ceiling X **Unheated Area Grade & Depreciation** Grade C+ Market Adj Condition Good **Functional** CDU AVERAGE **Economic** Cost & Design 10 % Good Ovr % Complete **Dwelling Computations** 365,375 Base Price % Good 62 9,787 **Plumbing** % Good Override 22,857 Basement **Functional** 0 Heating Economic 0 Attic % Complete 0 C&D Factor 10 **Other Features** Adi Factor 1 398.020 Additions 44,770 Subtotal 1,066 **Ground Floor Area Total Living Area** 1,857 Dwelling Value 316,220 **Building Notes** 

| Line #         Low         1st         2nd         3rd         Value           1         50         15         15         14,760           2         50         10         29,140 |        |     |     |     |     | Addition [ | Details |  |  |
|-----------------------------------------------------------------------------------------------------------------------------------------------------------------------------------|--------|-----|-----|-----|-----|------------|---------|--|--|
| ·                                                                                                                                                                                 | Line # | Low | 1st | 2nd | 3rd | Value      |         |  |  |
| 2 50 10 29,140                                                                                                                                                                    | 1      | 50  | 15  | 15  |     | 14,760     |         |  |  |
|                                                                                                                                                                                   | 2      | 50  | 10  |     |     | 29,140     |         |  |  |
| 3 11 870                                                                                                                                                                          | 3      |     | 11  |     |     | 870        |         |  |  |
|                                                                                                                                                                                   |        |     |     |     |     |            |         |  |  |