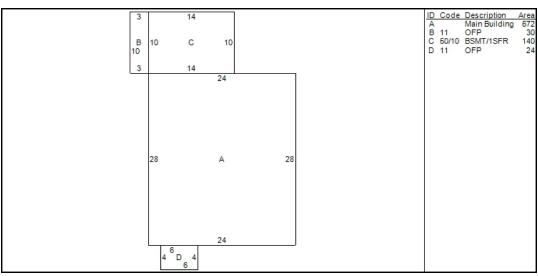

## **BROCKTON**

| ORGS: O GROVEAU                                                                                        |                           | Tarceria. 12                                                                                                                                   | 002 |
|--------------------------------------------------------------------------------------------------------|---------------------------|------------------------------------------------------------------------------------------------------------------------------------------------|-----|
| ſ                                                                                                      |                           |                                                                                                                                                |     |
|                                                                                                        |                           | Dwelling Information                                                                                                                           |     |
| Style<br>Story height<br>Attic<br>Exterior Walls<br>Masonry Trim<br>Color                              | None<br>Frame<br>X        | Year Built<br>Eff Year Built<br>Year Remodeled<br>Amenities<br>In-law Apt                                                                      |     |
|                                                                                                        |                           | Basement                                                                                                                                       |     |
| Basement<br>FBLA Size<br>Rec Rm Size                                                                   | X                         | # Car Bsmt Gar<br>FBLA Type<br>Rec Rm Type                                                                                                     |     |
| Heating                                                                                                | & Cooling                 | Fireplace                                                                                                                                      | S   |
| Heat Type<br>Fuel Type<br>System Type                                                                  | Basic<br>Oil<br>Hot Water | Stacks<br>Openings<br>Pre-Fab                                                                                                                  |     |
|                                                                                                        |                           | Room Detail                                                                                                                                    |     |
| Bedrooms<br>Family Rooms<br>Kitchens<br>Total Rooms<br>Kitchen Type<br>Kitchen Remod                   | 7                         | Full Baths<br>Half Baths<br>Extra Fixtures<br>Bath Type<br>Bath Remod                                                                          |     |
|                                                                                                        |                           |                                                                                                                                                |     |
|                                                                                                        |                           | Adjustments                                                                                                                                    |     |
| Int vs Ext<br>Cathedral Ceiling                                                                        |                           | Unfinished Area<br>Unheated Area                                                                                                               |     |
|                                                                                                        |                           | Grade & Depreciation                                                                                                                           |     |
| Grade<br>Condition<br>CDU<br>Cost & Design<br>% Complete                                               | Good<br>AVERAGE           | Market Adj<br>Functional<br>Economic<br>% Good Ovr                                                                                             |     |
|                                                                                                        | I                         | Dwelling Computations                                                                                                                          |     |
| Base Price Plumbing Basement Heating Attic Other Features Subtotal Ground Floor Area Total Living Area | 1                         | 73,624 % Good % Good Override 17,117 Functional 0 Economic 0 % Complete 20,265 C&D Factor Adj Factor 11,010 Additions 672 1,148 Dwelling Value |     |
|                                                                                                        |                           | Building Notes                                                                                                                                 |     |

Class: Single Family Residence

Card: 1 of 1

Printed: October 28, 2020

|      |        | Out    | building | Data |        |       |           |       |
|------|--------|--------|----------|------|--------|-------|-----------|-------|
| Туре | Size 1 | Size 2 | Area     | Qty  | Yr Blt | Grade | Condition | Value |
|      |        |        |          |      |        |       |           |       |
|      |        |        |          |      |        |       |           |       |
|      |        |        |          |      |        |       |           |       |
|      |        |        |          |      |        |       |           |       |
|      |        |        |          |      |        |       |           |       |
|      |        |        |          |      |        |       |           |       |
|      |        |        |          |      |        |       |           |       |

|        |     |     |     |     | Addition Details |  |
|--------|-----|-----|-----|-----|------------------|--|
| Line # | Low | 1st | 2nd | 3rd | Value            |  |
| 1      |     | 11  |     |     | 500              |  |
| 2      | 50  | 10  |     |     | 7,010            |  |
| 3      |     | 11  |     |     | 370              |  |
|        |     |     |     |     |                  |  |
|        |     |     |     |     |                  |  |