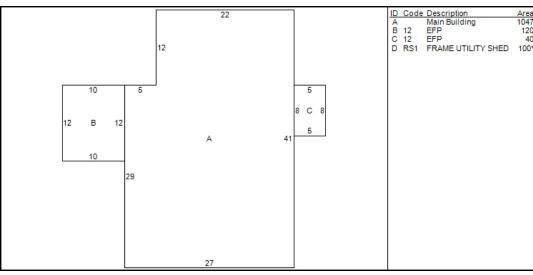

## **BROCKTON**

Parcel Id: 127-072 Situs: 27 HEM LOCK ST **Dwelling Information** Style Ranch Year Built 1937 Story height 1 Eff Year Built Attic None Year Remodeled Exterior Walls Asbestos **Amenities** Masonry Trim x Color Gray In-law Apt No Basement Basement Full # Car Bsmt Gar FBLA Size X **FBLA Type** Rec Rm Size X Rec Rm Type **Heating & Cooling Fireplaces** Heat Type Basic Stacks Fuel Type Oil Openings System Type Warm Air Pre-Fab Room Detail Bedrooms 2 Full Baths 1 Family Rooms Half Baths **Kitchens Extra Fixtures** Total Rooms 5 Kitchen Type **Bath Type** Kitchen Remod No Bath Remod No Adjustments Int vs Ext Same **Unfinished Area** Cathedral Ceiling X **Unheated Area Grade & Depreciation** Grade C Market Adj Condition Average **Functional** CDU AVERAGE **Economic** Cost & Design 0 % Good Ovr % Complete **Dwelling Computations** 223,034 Base Price % Good 65 **Plumbing** % Good Override 20,929 Basement **Functional** 0 Heating Economic 0 Attic % Complete 0 **C&D Factor Other Features** Adj Factor 1 243,960 Additions 3,190 Subtotal 1,047 **Ground Floor Area Total Living Area** 1,047 Dwelling Value 161,760

**Building Notes** 

Class: Single Family Residence

Card: 1 of 1

Printed: October 28, 2020

|            |        |        | Outbuildin | g Data |           |               |       |
|------------|--------|--------|------------|--------|-----------|---------------|-------|
| Туре       | Size 1 | Size 2 | Area       | Qty    | Yr Blt Gr | ade Condition | Value |
| Frame Shed | 10 x   | 10     | 100        | 1      | 1985      | C A           | 370   |
|            |        |        |            |        |           |               |       |
|            |        |        |            |        |           |               |       |
|            |        |        |            |        |           |               |       |
|            |        |        |            |        |           |               |       |
|            |        |        |            |        |           |               |       |
|            |        |        |            |        |           |               |       |
|            |        |        |            |        |           |               |       |

| Addition Details |     |     |     |     |       |  |  |  |
|------------------|-----|-----|-----|-----|-------|--|--|--|
| Line #           | Low | 1st | 2nd | 3rd | Value |  |  |  |
| 1                |     | 12  |     |     | 2,410 |  |  |  |
| 2                |     | 12  |     |     | 780   |  |  |  |
|                  |     |     |     |     |       |  |  |  |
|                  |     |     |     |     |       |  |  |  |