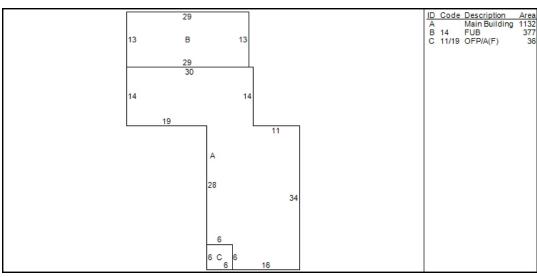

## BROCKTON

Parcel Id: 129-074 Situs: 157 SUMMER ST **Dwelling Information** Style Colonial Ne Year Built 1814 Story height 1 Eff Year Built Attic Pt-Fin Year Remodeled Exterior Walls Al/Vinyl **Amenities** Masonry Trim x Color White In-law Apt No Basement Basement Full # Car Bsmt Gar FBLA Size X **FBLA Type** Rec Rm Size X Rec Rm Type **Heating & Cooling Fireplaces** Heat Type Basic Stacks Fuel Type Gas Openings System Type Warm Air Pre-Fab Room Detail Bedrooms 3 Full Baths 1 Family Rooms Half Baths **Kitchens Extra Fixtures** Total Rooms 8 Kitchen Type **Bath Type** Kitchen Remod No Bath Remod No Adjustments Int vs Ext Same **Unfinished Area** Cathedral Ceiling X **Unheated Area Grade & Depreciation** Grade C+ Market Adj Condition Average **Functional** CDU AVERAGE **Economic** Cost & Design 0 % Good Ovr % Complete **Dwelling Computations** 253,868 Base Price % Good 62 **Plumbing** % Good Override 23,822 Basement **Functional** 0 Heating Economic 25,645 Attic % Complete **C&D Factor** Other Features Adj Factor 1 303,340 Additions 4,770 Subtotal 1,132 **Ground Floor Area Total Living Area** 1,490 Dwelling Value 192,840 **Building Notes** 