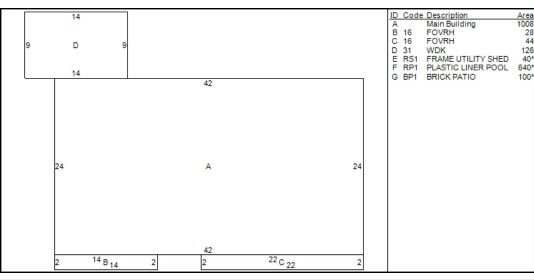

## **BROCKTON**

Situs: 32 DUPONT CR Parcel Id: 134-032 **Dwelling Information** Style Raised Ranch Year Built 1992 Story height 1 Eff Year Built Attic None Year Remodeled Exterior Walls Al/Vinyl **Amenities** Masonry Trim x Color Gray In-law Apt No Basement Basement Full # Car Bsmt Gar FBLA Size **FBLA Type** Rec Rm Size X Rec Rm Type **Heating & Cooling Fireplaces** Heat Type Basic Stacks 1 Fuel Type Gas Openings 1 System Type Warm Air Pre-Fab Room Detail Bedrooms 3 Full Baths 1 Family Rooms Half Baths **Kitchens Extra Fixtures** Total Rooms 6 Kitchen Type **Bath Type** Kitchen Remod No Bath Remod No Adjustments Int vs Ext Same Unfinished Area Cathedral Ceiling X **Unheated Area Grade & Depreciation** Grade C+ Market Adj Condition Good **Functional** CDU AVERAGE **Economic** Cost & Design 0 % Good Ovr % Complete **Dwelling Computations** 234,652 Base Price % Good 85 **Plumbing** % Good Override 22,019 Basement **Functional** 0 Heating Economic 0 Attic % Complete 37,001 **C&D Factor Other Features** Adj Factor 1 293,670 Additions 7,060 Subtotal 1,008 **Ground Floor Area** 1,584 Dwelling Value 256,680 **Total Living Area** 

**Building Notes** 

Class: Single Family Residence

Card: 1 of 1

Printed: October 28, 2020

|        |            | Outbuilding | Data                                         |                              |                                                                       |                                                                                 |                                                                                               |
|--------|------------|-------------|----------------------------------------------|------------------------------|-----------------------------------------------------------------------|---------------------------------------------------------------------------------|-----------------------------------------------------------------------------------------------|
| Size 1 | Size 2     | Area        | Qty                                          | Yr Blt                       | Grade                                                                 | Condition                                                                       | Value                                                                                         |
| 1 x    | 40         | 40          | 1                                            | 1995                         | С                                                                     | Α                                                                               | 190                                                                                           |
| 1 x    | 640        | 640         | 1                                            | 2011                         | С                                                                     | Α                                                                               | 19,530                                                                                        |
| 10 x   | 10         | 100         | 1                                            | 2010                         | С                                                                     | Α                                                                               | 460                                                                                           |
|        |            |             |                                              |                              |                                                                       |                                                                                 |                                                                                               |
|        | 1 x<br>1 x |             | Size 1 Size 2 Area   1 x 40 40   1 x 640 640 | 1 x 40 40 1<br>1 x 640 640 1 | Size 1 Size 2 Area Qty Yr Blt   1 x 40 40 1 1995   1 x 640 640 1 2011 | Size 1 Size 2 Area Qty Yr Blt Grade   1 x 40 40 1 1995 C   1 x 640 640 1 2011 C | Size 1 Size 2 Area Qty Yr Blt Grade Condition   1 x 40 40 1 1995 C A   1 x 640 640 1 2011 C A |

| Addition Details |     |     |     |     |       |
|------------------|-----|-----|-----|-----|-------|
| Line #           | Low | 1st | 2nd | 3rd | Value |
| 1                |     | 16  |     |     | 2,210 |
| 2                |     | 16  |     |     | 3,060 |
| 3                |     | 31  |     |     | 1,790 |
|                  |     |     |     |     |       |
|                  |     |     |     |     |       |