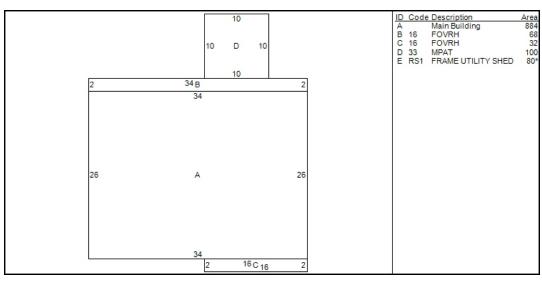

## **BROCKTON**

Situs: 52 DUPONT CR Parcel Id: 134-033 **Dwelling Information** Style F To B Splt Year Built 1964 Story height 1 Eff Year Built Attic None Year Remodeled Exterior Walls Frame **Amenities** Masonry Trim x Color Gray In-law Apt No Basement Basement Part # Car Bsmt Gar FBLA Size **FBLA Type** Rec Rm Size X Rec Rm Type **Heating & Cooling Fireplaces** Heat Type Basic Stacks 1 Fuel Type Gas Openings 1 System Type Warm Air Pre-Fab Room Detail Bedrooms 3 Full Baths 1 Family Rooms Half Baths **Kitchens Extra Fixtures** Total Rooms 5 Kitchen Type **Bath Type** Kitchen Remod No Bath Remod No Adjustments Int vs Ext Same **Unfinished Area** Cathedral Ceiling X **Unheated Area Grade & Depreciation** Grade C Market Adj Condition Good **Functional** CDU AVERAGE **Economic** Cost & Design 0 % Good Ovr % Complete **Dwelling Computations** 199,478 Base Price % Good 76 **Plumbing** % Good Override 9,360 Basement **Functional** 0 Heating Economic 0 Attic % Complete 29,126 **C&D Factor Other Features** Adi Factor 1 237,960 Additions 6,310 Subtotal 884 **Ground Floor Area Total Living Area** 1,384 Dwelling Value 187,160

**Building Notes** 

Class: Single Family Residence

Card: 1 of 1

Printed: October 28, 2020

|            |        |        | Outbuilding | Data |             |              |       |
|------------|--------|--------|-------------|------|-------------|--------------|-------|
| Туре       | Size 1 | Size 2 | Area        | Qty  | Yr Blt Grad | le Condition | Value |
| Frame Shed | 1 x    | 80     | 80          | 1    | 1980 C      | Α            | 290   |
|            |        |        |             |      |             |              |       |
|            |        |        |             |      |             |              |       |
|            |        |        |             |      |             |              |       |
|            |        |        |             |      |             |              |       |
|            |        |        |             |      |             |              |       |
|            |        |        |             |      |             |              |       |

| Addition Details |     |     |     |     |       |  |  |
|------------------|-----|-----|-----|-----|-------|--|--|
| Line #           | Low | 1st | 2nd | 3rd | Value |  |  |
| 1                |     | 16  |     |     | 3,570 |  |  |
| 2                |     | 16  |     |     | 1,980 |  |  |
| 3                |     | 33  |     |     | 760   |  |  |
|                  |     |     |     |     |       |  |  |
|                  |     |     |     |     |       |  |  |