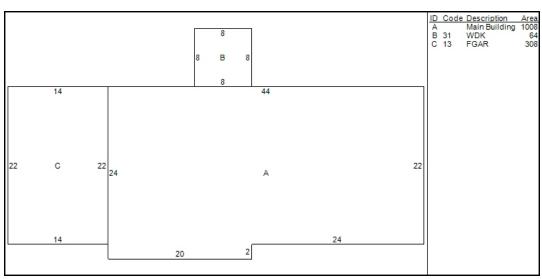

## BROCKTON

| Situs : 23 DUPONI                                                                                      | CK                        |                                               | Parcel Id: 134                                                                                           | 4-040                       |  |  |  |  |  |
|--------------------------------------------------------------------------------------------------------|---------------------------|-----------------------------------------------|----------------------------------------------------------------------------------------------------------|-----------------------------|--|--|--|--|--|
|                                                                                                        |                           |                                               |                                                                                                          | 1                           |  |  |  |  |  |
| Dwelling Information                                                                                   |                           |                                               |                                                                                                          |                             |  |  |  |  |  |
| Style<br>Story height<br>Attic<br>Exterior Walls<br>Masonry Trim<br>Color                              | Frame<br>X                | Yea                                           | Year Built<br>Eff Year Built<br>ar Remodeled<br>Amenities<br>In-law Apt                                  |                             |  |  |  |  |  |
| 00101                                                                                                  |                           |                                               | •                                                                                                        |                             |  |  |  |  |  |
|                                                                                                        |                           | Basemer                                       | ıt                                                                                                       |                             |  |  |  |  |  |
| Basement<br>FBLA Size<br>Rec Rm Size                                                                   | X                         | #                                             | Car Bsmt Gar<br>FBLA Type<br>Rec Rm Type                                                                 |                             |  |  |  |  |  |
| Heating                                                                                                | & Cooling                 |                                               | Fireplace                                                                                                | S                           |  |  |  |  |  |
| Heat Type<br>Fuel Type<br>System Type                                                                  | Basic<br>Oil<br>Hot Water |                                               | Stacks<br>Openings<br>Pre-Fab                                                                            |                             |  |  |  |  |  |
|                                                                                                        |                           | Room Det                                      | ail                                                                                                      |                             |  |  |  |  |  |
| Bedrooms<br>Family Rooms<br>Kitchens<br>Total Rooms<br>Kitchen Type<br>Kitchen Remod                   | 5                         |                                               | Full Baths<br>Half Baths<br>Extra Fixtures<br>Bath Type<br>Bath Remod                                    |                             |  |  |  |  |  |
|                                                                                                        |                           | Adjustmor                                     |                                                                                                          |                             |  |  |  |  |  |
|                                                                                                        |                           | Adjustmer                                     | its                                                                                                      |                             |  |  |  |  |  |
| Int vs Ext<br>Cathedral Ceiling                                                                        |                           | _                                             | finished Area<br>Inheated Area                                                                           |                             |  |  |  |  |  |
|                                                                                                        |                           | Grade & Depre                                 | ciation                                                                                                  |                             |  |  |  |  |  |
| Grade<br>Condition<br>CDU<br>Cost & Design<br>% Complete                                               |                           |                                               | Market Adj<br>Functional<br>Economic<br>% Good Ovr                                                       |                             |  |  |  |  |  |
|                                                                                                        |                           | Dwelling Comp                                 | utations                                                                                                 |                             |  |  |  |  |  |
| Base Price Plumbing Basement Heating Attic Other Features Subtotal Ground Floor Area Total Living Area |                           | 20,388<br>0<br>0<br>9,382<br>247,040<br>1,008 | % Good<br>Good Override<br>Functional<br>Economic<br>% Complete<br>C&D Factor<br>Adj Factor<br>Additions | 76<br>1<br>7,070<br>194,820 |  |  |  |  |  |
|                                                                                                        |                           |                                               |                                                                                                          |                             |  |  |  |  |  |
|                                                                                                        |                           | Building No                                   | tes                                                                                                      |                             |  |  |  |  |  |

|        | Addition Details |     |     |     |       |  |  |  |  |  |
|--------|------------------|-----|-----|-----|-------|--|--|--|--|--|
| Line # | Low              | 1st | 2nd | 3rd | Value |  |  |  |  |  |
| 1      |                  | 31  |     |     | 760   |  |  |  |  |  |
| 2      |                  | 13  |     |     | 6,310 |  |  |  |  |  |
|        |                  |     |     |     |       |  |  |  |  |  |
|        |                  |     |     |     |       |  |  |  |  |  |
|        |                  |     |     |     |       |  |  |  |  |  |