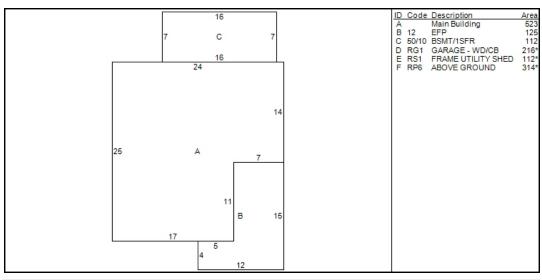

## BROCKTON

Situs: 82 THATCHER ST Parcel Id: 134-164 **Dwelling Information** Style Colonial Ne Year Built 1925 Story height 1.5 Eff Year Built Attic None Year Remodeled Exterior Walls Al/Vinyl **Amenities** Masonry Trim x Color White In-law Apt No Basement Basement Full # Car Bsmt Gar FBLA Size X **FBLA Type** Rec Rm Size X Rec Rm Type **Heating & Cooling Fireplaces** Heat Type Central Ac Stacks Fuel Type Gas Openings System Type Warm Air Pre-Fab Room Detail Bedrooms 3 Full Baths 1 Family Rooms Half Baths **Kitchens Extra Fixtures** Total Rooms 6 Kitchen Type **Bath Type** Kitchen Remod No Bath Remod No Adjustments Int vs Ext Same Unfinished Area Cathedral Ceiling X **Unheated Area Grade & Depreciation** Grade C Market Adj Condition Good **Functional** CDU AVERAGE **Economic** Cost & Design 0 % Good Ovr % Complete **Dwelling Computations** 221,030 Base Price % Good 62 **Plumbing** % Good Override 13,827 Basement **Functional** 6,026 Heating Economic 0 Attic % Complete 0 **C&D Factor Other Features** Adj Factor 1 240,880 Additions 8,130 Subtotal 523 **Ground Floor Area** 897 Dwelling Value 157,480 **Total Living Area** 

**Building Notes** 

Class: Single Family Residence

Card: 1 of 1

Printed: October 28, 2020

|            |        | (      | Outbuilding | g Data |        |       |           |       |
|------------|--------|--------|-------------|--------|--------|-------|-----------|-------|
| Туре       | Size 1 | Size 2 | Area        | Qty    | Yr Blt | Grade | Condition | Value |
| Det Garage | 1 x    | 216    | 216         | 1      | 1925   | С     | F         | 3,790 |
| Frame Shed | 8 x    | 14     | 112         | 1      | 1990   | С     | Α         | 410   |
| Ag Pool    | 1 x    | 314    | 314         | 1      | 1990   | D     | Α         |       |

| Addition Details |     |     |     |     |       |  |
|------------------|-----|-----|-----|-----|-------|--|
| Line #           | Low | 1st | 2nd | 3rd | Value |  |
| 1                |     | 12  |     |     | 2,360 |  |
| 2                | 50  | 10  |     |     | 5,770 |  |
|                  |     |     |     |     |       |  |
|                  |     |     |     |     |       |  |
|                  |     |     |     |     |       |  |