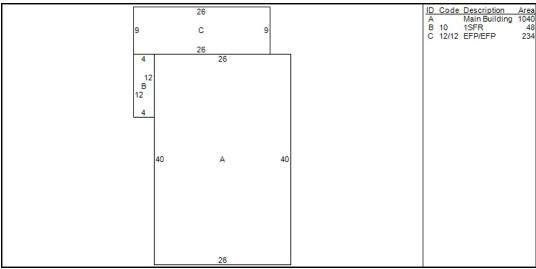

| Class: Two-Family |           | Card: 1 of 1 | Printed: October 28, 2020    |
|-------------------|-----------|--------------|------------------------------|
|                   | 26<br>9 C | 9            | ID   Code   Description   Ar |

| Addition Details |     |     |     |     |        |  |  |  |  |
|------------------|-----|-----|-----|-----|--------|--|--|--|--|
| Line #           | Low | 1st | 2nd | 3rd | Value  |  |  |  |  |
| 1                |     | 10  |     |     | 9,800  |  |  |  |  |
| 2                |     | 12  | 12  |     | 14,820 |  |  |  |  |
|                  |     |     |     |     |        |  |  |  |  |
|                  |     |     |     |     |        |  |  |  |  |
|                  |     |     |     |     |        |  |  |  |  |