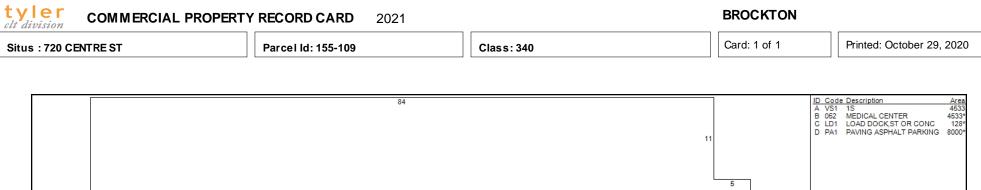

|    |    | 11 | i  | D PA1 PAVING ASPHALT PARKING 8000* |
|----|----|----|----|------------------------------------|
|    |    |    |    |                                    |
|    |    |    | 5  |                                    |
|    |    |    |    |                                    |
|    |    |    |    |                                    |
|    |    |    |    |                                    |
| 52 | A  |    |    |                                    |
|    |    |    | 31 |                                    |
|    |    |    |    |                                    |
|    |    |    |    |                                    |
|    |    |    |    |                                    |
|    |    |    |    |                                    |
|    |    |    |    |                                    |
|    |    | 13 |    |                                    |
|    | 81 | /  |    |                                    |