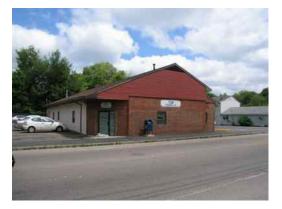

## Addtional Property Photos

| Situs: 720 CENTRE ST                             |       | Parc     | el ld: 155-     | 109            |                              | Cla | Class: 340 |                      |        | Card: 1 of 1       |  | Printe         | Printed: October 29, 2020 |                   |                         |
|--------------------------------------------------|-------|----------|-----------------|----------------|------------------------------|-----|------------|----------------------|--------|--------------------|--|----------------|---------------------------|-------------------|-------------------------|
| Income Detail (Includes all Buildings on Parcel) |       |          |                 |                |                              |     |            |                      |        |                    |  |                |                           |                   |                         |
| Use Mod Inc Model<br>Grp Type ModDescription     | Units | Net Area | Incom e<br>Rate | Econ<br>Adjust | Potential<br>Gross<br>Income |     | Vac<br>Adj | Additional<br>Income |        | Expense<br>Model % |  | Expense<br>Adj |                           | Total<br>Expenses | Ne<br>Operatin<br>Incom |
| 10 S 001 Medical Office                          | 0     | 4,533    | 16.00           | 110            | 79,781                       | 5   |            | 0                    | 75,792 | 20                 |  |                | 15,158                    | 15,158            | 60,63                   |