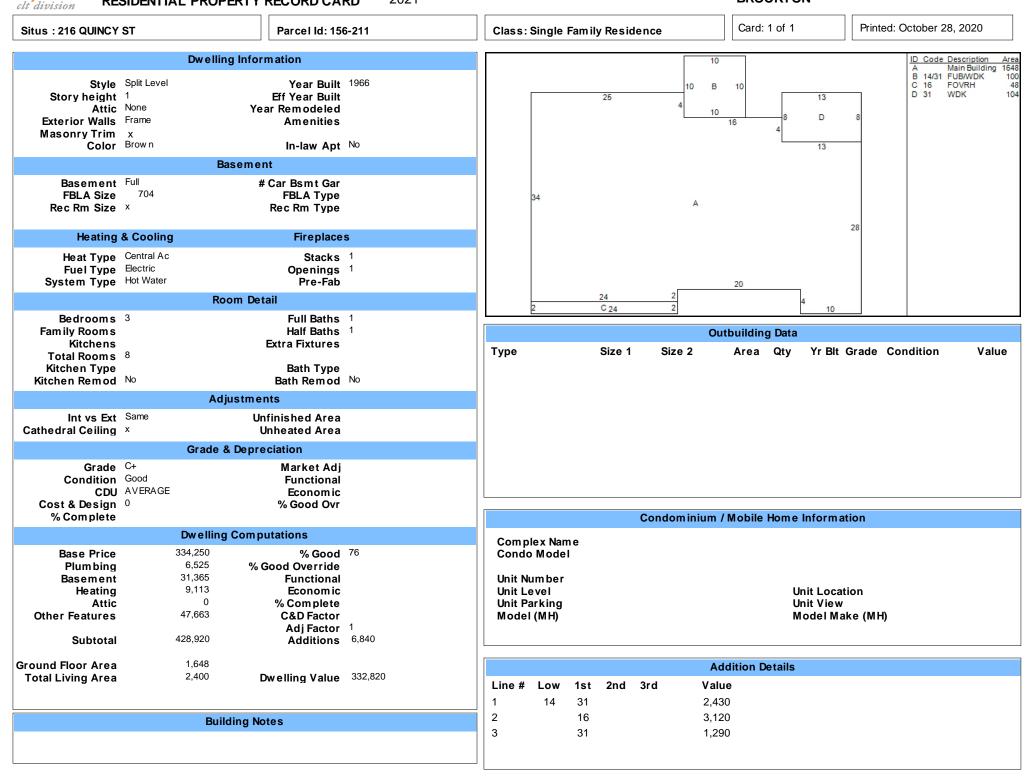

## tyler RESIDENTIAL PROPERTY RECORD CARD 2021

BROCKTON

| clt division RESIDENTIAL PROPERTY R                                                    | ECORD CARD 2021                                                                                                          |                                               | DRUCKIUN                                                 |                                                |                                              |
|----------------------------------------------------------------------------------------|--------------------------------------------------------------------------------------------------------------------------|-----------------------------------------------|----------------------------------------------------------|------------------------------------------------|----------------------------------------------|
| Situs: 216 QUINCY ST                                                                   | Parcel ID: 156-211                                                                                                       | Class: Single Family Residence                | Card: 1 of 1                                             | Printed: October 28                            | 8, 2020                                      |
| CURRENT OWNER<br>BALESTRA SANDRA A<br>216 QUINCY ST<br>BROCKTON MA 02302<br>Property N | GENERAL INFORMATIONLiving Units1Neighborhood200Alternate ID362-1Vol / PgLC/102217DistrictZoningZoningR1CClassResidential | 156-211 03/18/2020                            |                                                          |                                                |                                              |
| Land Inform                                                                            | ation                                                                                                                    |                                               |                                                          |                                                |                                              |
|                                                                                        |                                                                                                                          | Assessment Information                        |                                                          |                                                |                                              |
| TypeSizeInfluence FacPrimarySF8,645                                                    | tors Influence % Value<br>93,040                                                                                         | Land<br>Building                              | praised Cc   93,000 93,0   289,000 332,8   382,000 425,8 | 300 0                                          | <b>Prior</b><br>89,200<br>284,500<br>373,700 |
| Total Acres: .1985<br>Spot: L                                                          | ocation:                                                                                                                 | Value Flag MARKET APPROACH<br>Gross Building: |                                                          | Reason<br>f Value 1/1/2020<br>f Value 1/1/2020 |                                              |
| Entrance Information                                                                   |                                                                                                                          | Permit Information                            |                                                          |                                                |                                              |
| Date ID Entry Code   08/25/20 CM Field Review                                          | Source<br>Other                                                                                                          | Date Issued Number Price Pur                  |                                                          |                                                | % Complete                                   |
|                                                                                        | Sales/Ow                                                                                                                 | nership History                               |                                                          |                                                |                                              |
| Transfer Date Price Type<br>10/17/02 Land + Bldg                                       | <b>Validity</b><br>Transfer Of Convenience                                                                               | Deed Reference Deed Type<br>LC/102217         | Grantee                                                  |                                                |                                              |