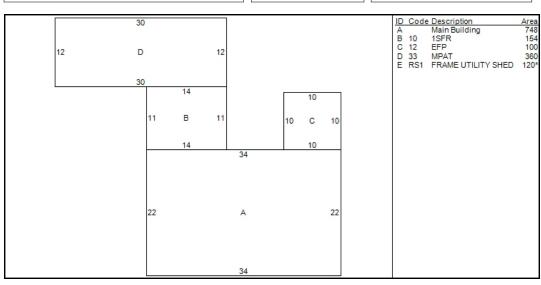

## BROCKTON

| Situs : 144 ALGON                                                         | QUIN ST         | Parcel Id: 15                                                                                           | 9-036                                                                                                    |         |  |  |  |
|---------------------------------------------------------------------------|-----------------|---------------------------------------------------------------------------------------------------------|----------------------------------------------------------------------------------------------------------|---------|--|--|--|
| Dwelling Information                                                      |                 |                                                                                                         |                                                                                                          |         |  |  |  |
| Style<br>Story height<br>Attic<br>Exterior Walls<br>Masonry Trim<br>Color | Frame<br>X      | Year Built <sup>1950</sup><br>Eff Year Built<br>Year Remodeled<br>Amenities<br>In-law Apt <sup>No</sup> |                                                                                                          |         |  |  |  |
|                                                                           |                 | Baseme                                                                                                  | nt                                                                                                       |         |  |  |  |
| Basement<br>FBLA Size<br>Rec Rm Size                                      | X               | × FBLA Type                                                                                             |                                                                                                          |         |  |  |  |
| Heating                                                                   | & Cooling       |                                                                                                         | Fireplace                                                                                                | s       |  |  |  |
| Heat Type<br>Fuel Type<br>System Type                                     | Oil             |                                                                                                         | Stacks<br>Openings<br>Pre-Fab                                                                            |         |  |  |  |
|                                                                           |                 | Room Det                                                                                                | ail                                                                                                      |         |  |  |  |
| Bedrooms<br>Family Rooms<br>Kitchens<br>Total Rooms<br>Kitchen Type       | 1               |                                                                                                         | Full Baths<br>Half Baths<br>Extra Fixtures                                                               | 1       |  |  |  |
| Kitchen Remod                                                             | No              |                                                                                                         | Bath Type<br>Bath Remod                                                                                  | No      |  |  |  |
| Adjustments                                                               |                 |                                                                                                         |                                                                                                          |         |  |  |  |
| Int vs Ext<br>Cathedral Ceiling                                           |                 | _                                                                                                       | nfinished Area<br>Jnheated Area                                                                          |         |  |  |  |
| Grade & Depreciation                                                      |                 |                                                                                                         |                                                                                                          |         |  |  |  |
| Grade<br>Condition<br>CDU<br>Cost & Design<br>% Complete                  | Good<br>AVERAGE |                                                                                                         | Market Adj<br>Functional<br>Economic<br>% Good Ovr                                                       |         |  |  |  |
|                                                                           | D               | welling Comp                                                                                            | utations                                                                                                 |         |  |  |  |
| Base Price Plumbing Basement Heating Attic Other Features Subtotal        | 10              | 4,533 <b>% (</b> 6,378 0 0 0 0 0 0 0,910                                                                | % Good<br>Good Override<br>Functional<br>Economic<br>% Complete<br>C&D Factor<br>Adj Factor<br>Additions |         |  |  |  |
| Ground Floor Area<br>Total Living Area                                    |                 |                                                                                                         | Owelling Value                                                                                           | 149,050 |  |  |  |
| Building Notes                                                            |                 |                                                                                                         |                                                                                                          |         |  |  |  |

Class: Single Family Residence Card: 1 of 1 Printed: October 28, 2020

|            |        | (      | Outbuilding | g Data |        |       |           |       |
|------------|--------|--------|-------------|--------|--------|-------|-----------|-------|
| Туре       | Size 1 | Size 2 | Area        | Qty    | Yr Blt | Grade | Condition | Value |
| Frame Shed | 1 x    | 120    | 120         | 1      | 1980   | С     | Α         | 440   |
|            |        |        |             |        |        |       |           |       |
|            |        |        |             |        |        |       |           |       |
|            |        |        |             |        |        |       |           |       |
|            |        |        |             |        |        |       |           |       |
|            |        |        |             |        |        |       |           |       |
|            |        |        |             |        |        |       |           |       |
|            |        |        |             |        |        |       |           |       |

| Addition Details |     |     |     |     |       |
|------------------|-----|-----|-----|-----|-------|
| Line #           | Low | 1st | 2nd | 3rd | Value |
| 1                |     | 10  |     |     | 6,840 |
| 2                |     | 12  |     |     | 2,160 |
| 3                |     | 33  |     |     | 2,590 |
|                  |     |     |     |     |       |
|                  |     |     |     |     |       |