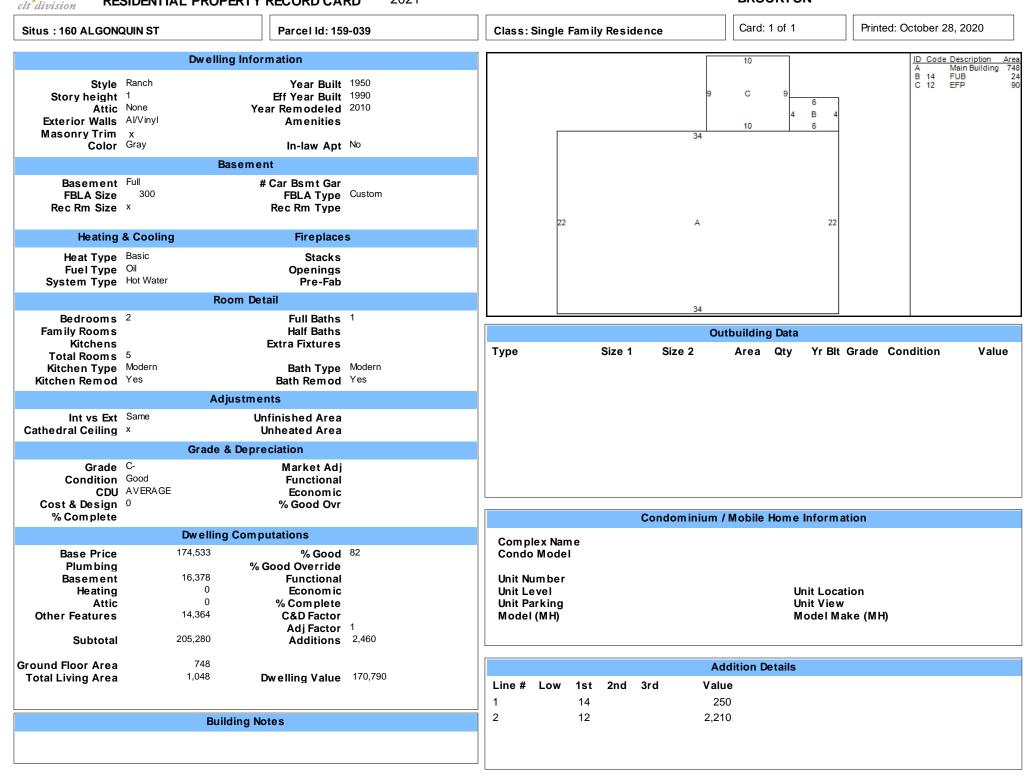

## BROCKTON

| clt division RESIDENTIAL PROPERTY RECORD CARD 2021                                                                                                                                    |                   |                              |                                                                                                                                                                             |                    |                                                                                       |                        |                                        | BROCKION                                    |                                       |                                                                                          |                                                                                                        |                                            |  |                                                     |  |
|---------------------------------------------------------------------------------------------------------------------------------------------------------------------------------------|-------------------|------------------------------|-----------------------------------------------------------------------------------------------------------------------------------------------------------------------------|--------------------|---------------------------------------------------------------------------------------|------------------------|----------------------------------------|---------------------------------------------|---------------------------------------|------------------------------------------------------------------------------------------|--------------------------------------------------------------------------------------------------------|--------------------------------------------|--|-----------------------------------------------------|--|
| Situs : 160 ALGONQUIN ST                                                                                                                                                              |                   |                              |                                                                                                                                                                             | Parcel ID: 159-039 |                                                                                       |                        | Class: Single Family Residence         |                                             |                                       | Card:                                                                                    | 1 of 1                                                                                                 | of 1 Printed: October 28, 2020             |  |                                                     |  |
| CURRENT OWNERGENERAL INFORMATIONJACQUES CARLINELiving Units 1160 ALOGONQUIN STNeighborhood 200BROCKTON MA 02302Alternate ID 33Vol / Pg47882/64DistrictZoningZoningR1CClassResidential |                   |                              |                                                                                                                                                                             |                    |                                                                                       |                        | EEEEEEEEEEEEEEEEEEEEEEEEEEEEEEEEEEEEEE |                                             |                                       |                                                                                          |                                                                                                        |                                            |  |                                                     |  |
| Land Information                                                                                                                                                                      |                   |                              |                                                                                                                                                                             |                    |                                                                                       |                        | Assessment Information                 |                                             |                                       |                                                                                          |                                                                                                        |                                            |  |                                                     |  |
| Type<br>Primary<br>Total Acres:<br>Spot:<br>Date<br>08/27/20                                                                                                                          | .1687<br>ID<br>CM | 7,350                        | Entrance Info<br>le                                                                                                                                                         | ocation:           | Influence %                                                                           | <b>Value</b><br>91,160 | Valu<br>Gross Bu<br>Date Issued        | Number                                      | KET A PPROA                           | Appraised<br>91,200<br>172,200<br>263,400<br>Manua<br>CH Effe<br>Permit Infor<br>Purpose | Cost<br>91,200<br>170,800<br>262,000<br>Al Override Re<br>Base Date of V<br>Ctive Date of V<br>rmation | )<br>)<br>ason<br>/alue 1/1/<br>/alue 1/1/ |  | Prior<br>87,600<br>167,500<br>255,100<br>% Complete |  |
| 09/09/19<br>04/20/06                                                                                                                                                                  | CP<br>BM          | Field Revie<br>Not At Horr   |                                                                                                                                                                             |                    | Other<br>Other                                                                        | Salos (Qui             |                                        | 53250<br>44108                              | 15,000<br>3,000                       |                                                                                          | Storm Damag<br>24' A/G Pool                                                                            | je/no                                      |  | 100<br>0                                            |  |
| <b>Transfer</b><br>12/15/16<br>11/01/10<br>05/04/10<br>11/08/01<br>11/23/99<br>04/09/98                                                                                               | Date              | 233,000<br>166,000<br>85,000 | <ul> <li>Type</li> <li>Land + Bldg</li> </ul> |                    | Validity<br>Valid Sale<br>Valid Sale<br>Sale After Fored<br>Valid Sale<br>Family Sale |                        | 4788<br>3919<br>3849<br>2087<br>1806   | I Reference<br>2/64<br>7/37<br>2/26<br>2/10 | Deed Type<br>Quit Claim<br>Quit Claim |                                                                                          | <b>Grantee</b><br>JACQUES C                                                                            | ARLINE                                     |  |                                                     |  |