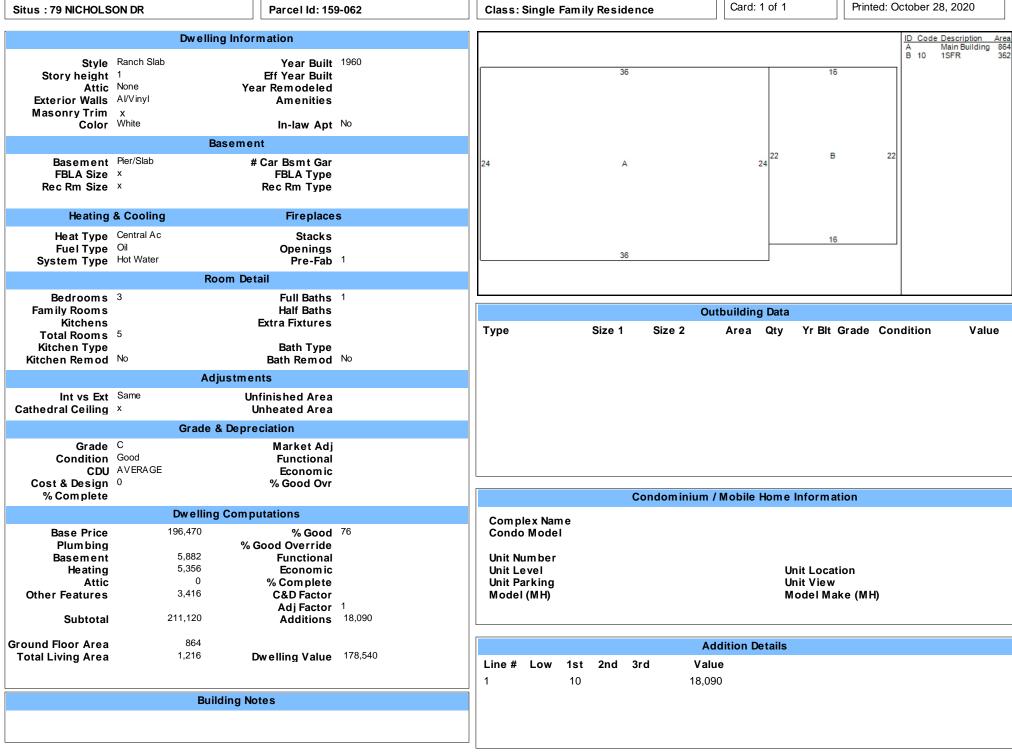

## BROCKTON

| clt division RESIDENTIAL PROPERTY RECORD CARD 2021                                                                                                                               |                      |                                            |                                                                                 |                    |                                                                                  |                                 |                                                                                                                                                              |                          |           |                       |                                                        |                 |                                              |
|----------------------------------------------------------------------------------------------------------------------------------------------------------------------------------|----------------------|--------------------------------------------|---------------------------------------------------------------------------------|--------------------|----------------------------------------------------------------------------------|---------------------------------|--------------------------------------------------------------------------------------------------------------------------------------------------------------|--------------------------|-----------|-----------------------|--------------------------------------------------------|-----------------|----------------------------------------------|
| Situs: 79 NICHOLSON DR                                                                                                                                                           |                      |                                            |                                                                                 | Parcel ID: 159-062 |                                                                                  |                                 | Class: Singl                                                                                                                                                 | e Family Res             | sidence   | Card: 1 o             | f 1 Prin                                               | ted: October 28 | 8, 2020                                      |
| CURRENT OWNER GENERAL INFORMATION   MARTIN PAUL J Living Units 1   JOAN M MARTIN Neighborhood 200   Alternate ID 22 Vol / Pg 37277/194   District Zoning R1C   Class Residential |                      |                                            |                                                                                 |                    |                                                                                  | N                               | Class: Single Family Residence Card: 1 of 1 Printed: October 28, 2020                                                                                        |                          |           |                       |                                                        |                 |                                              |
|                                                                                                                                                                                  |                      |                                            |                                                                                 | otion              |                                                                                  |                                 |                                                                                                                                                              | 00 002 0                 | 0,10,2020 | 6                     |                                                        |                 |                                              |
|                                                                                                                                                                                  | Land Information     |                                            |                                                                                 |                    |                                                                                  |                                 | Assessment Information                                                                                                                                       |                          |           |                       |                                                        |                 |                                              |
| <b>Type</b><br>Primary<br>Residual                                                                                                                                               | SF<br>SF             | <b>Size li</b><br>10,000<br>2,500          | nfluence Fac                                                                    | tors               | Influence %                                                                      | <b>Value</b><br>95,000<br>2,380 | В                                                                                                                                                            | Land<br>uilding<br>Total |           |                       | Cost<br>97,400<br>178,500<br>275,900<br>Override Reaso |                 | <b>Prior</b><br>93,300<br>167,000<br>260,300 |
| Total Acres: .287<br>Spot: Location:                                                                                                                                             |                      |                                            |                                                                                 |                    |                                                                                  |                                 | Base Date of Value   1/1/2020     Value Flag   MARKET APPROACH   Effective Date of Value   1/1/2020     Gross Building:   Effective Date of Value   1/1/2020 |                          |           |                       |                                                        |                 |                                              |
|                                                                                                                                                                                  | Entrance Information |                                            |                                                                                 |                    |                                                                                  |                                 | Permit Information                                                                                                                                           |                          |           |                       |                                                        |                 |                                              |
| Date<br>08/27/20<br>06/07/18                                                                                                                                                     | ID<br>CM<br>CP       | Entry Code<br>Field Review<br>Field Review | V                                                                               |                    | Source<br>Other<br>Other                                                         |                                 | Date Issued<br>11/10/16                                                                                                                                      | <b>Num be r</b><br>65851 |           | Purpose<br>SOLARPANLS |                                                        |                 | <b>% Complete</b><br>100                     |
|                                                                                                                                                                                  |                      |                                            |                                                                                 |                    |                                                                                  | Sales/Ow                        | nership Histor                                                                                                                                               | ry                       |           |                       |                                                        |                 |                                              |
| <b>Transfer</b><br>05/29/09<br>11/26/08<br>01/24/08<br>11/29/99<br>12/01/93                                                                                                      | Date                 | 142,000<br>147,764<br>119,900              | Type<br>Land + Bldg<br>Land + Bldg<br>Land + Bldg<br>Land + Bldg<br>Land + Bldg |                    | Validity<br>Valid Sale<br>Valid Sale<br>Repossession<br>Valid Sale<br>Valid Sale |                                 | 3727<br>3656<br>3552                                                                                                                                         | 7/194                    | Deed Type |                       | Grantee                                                |                 |                                              |