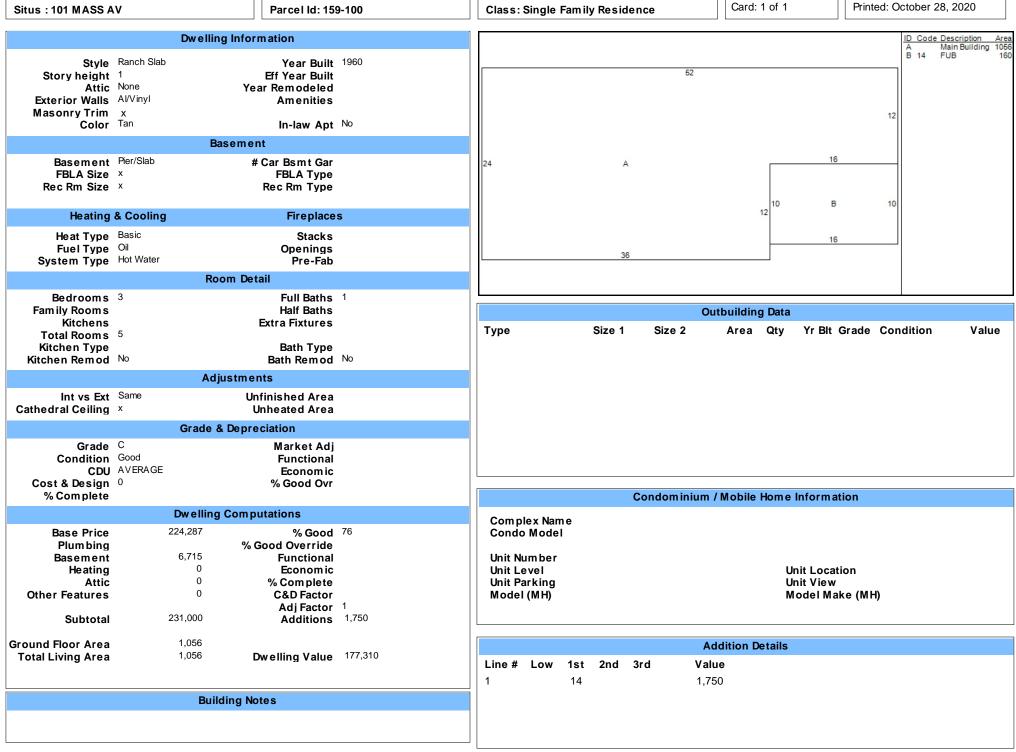

## tyler DESIDENTIAL DRODEDTY DECORD CARD 2021

BROCKTON

| clt division RESIDENTIAL PROPERTY RECORD CARD 2021                                      |                                                                                                                                                     | BROCKTON                                   |              |                                                              |                                              |
|-----------------------------------------------------------------------------------------|-----------------------------------------------------------------------------------------------------------------------------------------------------|--------------------------------------------|--------------|--------------------------------------------------------------|----------------------------------------------|
| Situs : 101 MASS AV Parcel ID: 159-100                                                  |                                                                                                                                                     | Class: Single Family Residence             | Card: 1 of 1 | of 1 Printed: October 28, 2020                               |                                              |
| CURRENT OWNER<br>OLIVOLO JOHN A<br>NANCY A OLIVOLO<br>101 MASS AVE<br>BROCKTON MA 02302 | GENERAL INFORMATION   Living Units 1   Neighborhood 200   Alternate ID 17   Vol / Pg 04342/00227   District Zoning   Zoning R1C   Class Residential |                                            |              |                                                              |                                              |
| Property I                                                                              |                                                                                                                                                     | 159-100 03/16/202                          | 0            |                                                              |                                              |
| Land Information                                                                        |                                                                                                                                                     | Assessment Information                     |              |                                                              |                                              |
| TypeSizeInfluence FaPrimarySF10,000ResidualSF500                                        | ctors Influence % Value<br>95,000<br>480                                                                                                            | Land<br>Building<br>Total                  | 175,200 1    | Cost Income   95,500 0   177,300 0   272,800 0               | <b>Prior</b><br>91,500<br>164,900<br>256,400 |
| Total Acres: .2411<br>Spot:                                                             | Location:                                                                                                                                           | Value Flag MARKET APPRO<br>Gross Building: |              | ide Reason<br>ite of Value 1/1/2020<br>ite of Value 1/1/2020 |                                              |
| Entrance Information                                                                    |                                                                                                                                                     | Permit Information                         |              |                                                              |                                              |
| DateIDEntry Code08/27/20CMField Review                                                  | Source<br>Other                                                                                                                                     |                                            | Purpose      | p Window s                                                   | <b>% Complet</b><br>100                      |
|                                                                                         | Sales/Ow                                                                                                                                            | vnership History                           |              |                                                              |                                              |
| Transfer Date Price Type                                                                | Validity                                                                                                                                            | Deed Reference Deed Type<br>4342/227       | e Gran       | itee                                                         |                                              |
|                                                                                         |                                                                                                                                                     |                                            |              |                                                              |                                              |