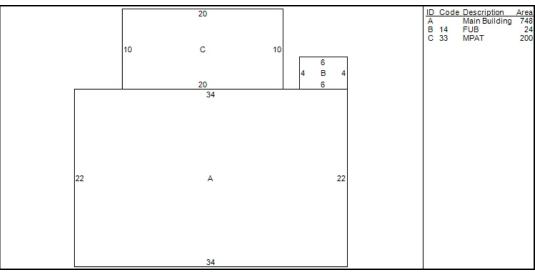

Class: Single Family Residence

Card: 1 of 1

Printed: October 28, 2020

|      |        | Ou     | tbuildin | g Data |              |           |       |
|------|--------|--------|----------|--------|--------------|-----------|-------|
| Туре | Size 1 | Size 2 | Area     | =      | Yr Blt Grade | Condition | Value |
|      |        |        |          |        |              |           |       |
|      |        |        |          |        |              |           |       |
|      |        |        |          |        |              |           |       |
|      |        |        |          |        |              |           |       |
|      |        |        |          |        |              |           |       |
|      |        |        |          |        |              |           |       |