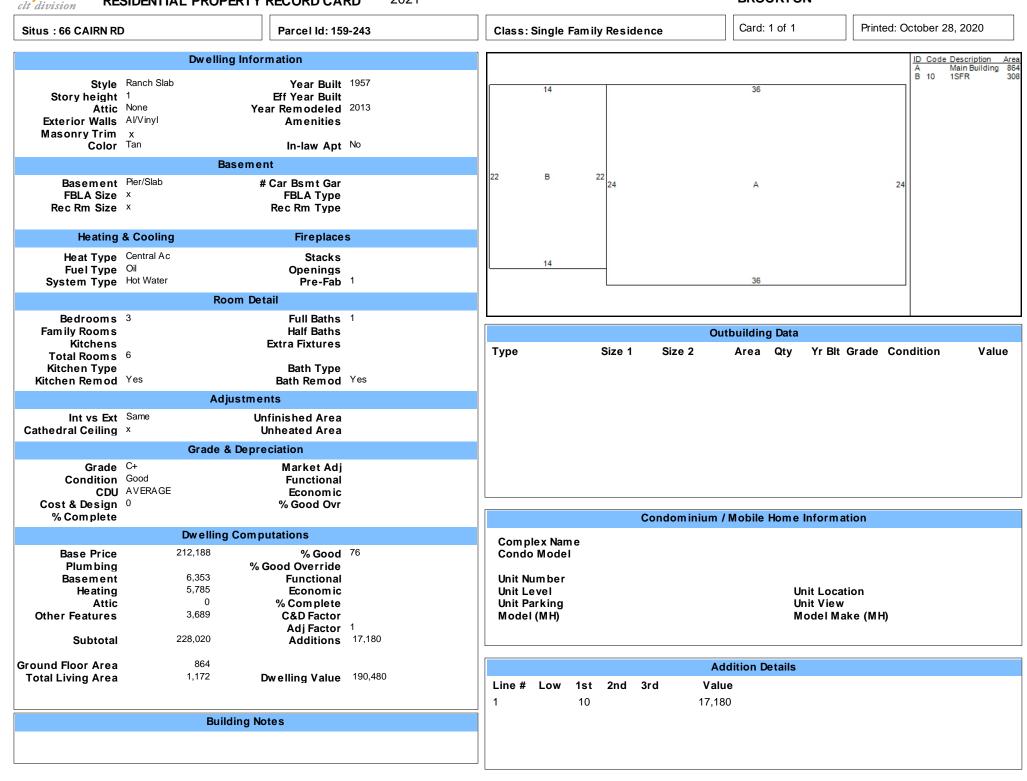

## tyler RESIDENTIAL PROPERTY RECORD CARD 2021

BROCKTON

| clt division RESIDENTIAL PROPERTY RECORD CARD 2021 |                                                                                                                       |                                                                              |                                      |                                                 | BROCKTON                                    |                                                   |                                  |                                                         |                               |                                              |  |
|----------------------------------------------------|-----------------------------------------------------------------------------------------------------------------------|------------------------------------------------------------------------------|--------------------------------------|-------------------------------------------------|---------------------------------------------|---------------------------------------------------|----------------------------------|---------------------------------------------------------|-------------------------------|----------------------------------------------|--|
| Situs: 66 CAIRN RD                                 |                                                                                                                       | Parcel ID: 159-243                                                           | Class: Single Family Residence Card: |                                                 |                                             | Card: 1 o                                         | 1 of 1 Printed: October 28, 2020 |                                                         |                               |                                              |  |
| CURRENT O<br>BASSILA EI<br>66 CAIRN<br>BROCKTON M  | GENERAL INFORMATIONLiving Units1Neighborhood200Alternate ID26Vol / Pg46300/143DistrictZoningZoningR1CClassResidential | signborhood 200<br>ternate ID 26<br>ol / Pg 46300/143<br>strict<br>oning R1C |                                      |                                                 |                                             |                                                   |                                  |                                                         |                               |                                              |  |
|                                                    | Property N                                                                                                            | otes                                                                         |                                      | Evene way                                       |                                             | CONTRACTOR OF THE OWNER                           | Ale and                          |                                                         |                               |                                              |  |
|                                                    |                                                                                                                       |                                                                              |                                      | 1                                               | 59-243 03                                   | 3/18/2020                                         |                                  |                                                         |                               |                                              |  |
| Land Information                                   |                                                                                                                       |                                                                              |                                      | Assessment Information                          |                                             |                                                   |                                  |                                                         |                               |                                              |  |
| <b>Type</b><br>Primary SF 1<br>Residual SF         | Size Influence Fac<br>10,000<br>709                                                                                   | tors Influence %                                                             | <b>Value</b><br>95,000<br>670        | В                                               | Land<br>uilding<br>Total                    |                                                   | 95,700<br>93,600<br>289,300      | <b>Cost</b><br>95,700<br>190,500<br>286,200             | <b>Incom e</b><br>0<br>0<br>0 | <b>Prior</b><br>91,700<br>174,600<br>266,300 |  |
| Total Acres: .2459<br>Spot:                        | L                                                                                                                     | ocation:                                                                     |                                      | Valu<br>Gross Bu                                |                                             | KET APPROACH                                      | Bas                              | Override Reason<br>se Date of Value<br>ve Date of Value |                               |                                              |  |
| Entrance Information                               |                                                                                                                       |                                                                              |                                      |                                                 | Permit Information                          |                                                   |                                  |                                                         |                               |                                              |  |
|                                                    | ntry Code<br>eld Review                                                                                               | Source<br>Other                                                              |                                      | Date Issued<br>12/23/13<br>11/15/13<br>06/13/12 | <b>Num ber</b><br>B59317<br>B59187<br>56620 | Price Pur<br>6,500 BLD<br>15,000 BLD<br>1,600 BLD | p <b>ose</b><br>G<br>G           | Dil Furnace+Duc<br>nt/Ext Redo<br>Labor On Roof         |                               | <b>% Com plete</b><br>100<br>100<br>0        |  |
|                                                    |                                                                                                                       |                                                                              | Sales/Ow                             | nership Histor                                  | у                                           |                                                   |                                  |                                                         |                               |                                              |  |
|                                                    | Price Type   1 Land + Bldg   216,000 Land + Bldg   110,500 Land + Bldg                                                | <b>Validity</b><br>Transfer Of Conv<br>Valid Sale<br>Court Order/Decr        |                                      |                                                 | 0/143<br>1/174                              | Deed Type                                         |                                  | Grantee<br>BASSILA ELIAS M                              | 1                             |                                              |  |
|                                                    |                                                                                                                       |                                                                              |                                      |                                                 |                                             |                                                   |                                  |                                                         |                               |                                              |  |