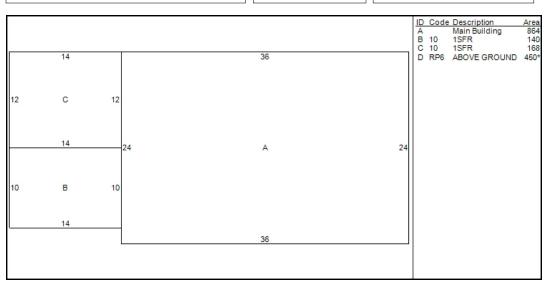

## BROCKTON

Situs: 53 RUTH RD Parcel Id: 159-419 **Dwelling Information** Style Ranch Slab Year Built 1957 Story height 1 Eff Year Built Attic None Year Remodeled Exterior Walls Al/Vinyl **Amenities** Masonry Trim x Color White In-law Apt No Basement Basement Pier/Slab # Car Bsmt Gar FBLA Size X **FBLA Type** Rec Rm Size X Rec Rm Type **Heating & Cooling Fireplaces** Heat Type Basic Stacks Fuel Type Oil Openings System Type Hot Water Pre-Fab Room Detail Bedrooms 3 Full Baths 1 Family Rooms 1 Half Baths **Kitchens Extra Fixtures** Total Rooms 6 Kitchen Type **Bath Type** Kitchen Remod No Bath Remod No Adjustments Int vs Ext Same **Unfinished Area** Cathedral Ceiling X **Unheated Area Grade & Depreciation** Grade C Market Adj Condition Good **Functional** CDU AVERAGE **Economic** Cost & Design 0 % Good Ovr % Complete **Dwelling Computations** 196,470 Base Price % Good 76 **Plumbing** % Good Override 5,882 Basement **Functional** 0 Heating Economic 0 Attic % Complete 0 **C&D Factor** Other Features Adi Factor 1 202,350 Additions 14,970 Subtotal 864 **Ground Floor Area Total Living Area** 1,172 Dwelling Value 168,760