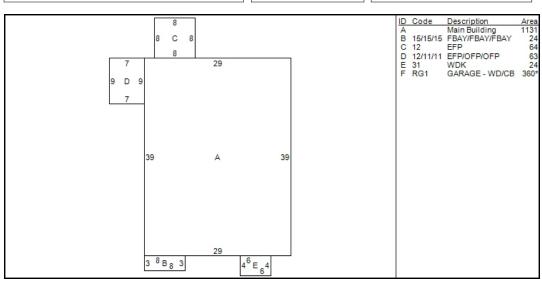

## BROCKTON

Situs: 173 WINTER ST Parcel Id: 171-106 **Dwelling Information** Style 3 Fam Flat Year Built 1925 Story height 3 Eff Year Built 1980 Attic None Year Remodeled Exterior Walls Al/Vinyl **Amenities** Masonry Trim x Color White In-law Apt No Basement Basement Full # Car Bsmt Gar FBLA Size X **FBLA Type** Rec Rm Size X Rec Rm Type **Heating & Cooling Fireplaces** Heat Type Basic Stacks Fuel Type Gas Openings System Type Warm Air Pre-Fab Room Detail Bedrooms 6 Full Baths 3 Family Rooms Half Baths **Kitchens Extra Fixtures** Total Rooms 15 Kitchen Type **Bath Type** Kitchen Remod No Bath Remod No Adjustments Int vs Ext Same Unfinished Area Cathedral Ceiling X **Unheated Area Grade & Depreciation** Grade C Market Adj Condition Good **Functional** CDU AVERAGE **Economic** Cost & Design 10 % Good Ovr % Complete **Dwelling Computations** 528,892 Base Price % Good 80 18,124 **Plumbing** % Good Override 22,058 Basement **Functional** 0 Heating Economic 0 Attic % Complete 0 C&D Factor 10 **Other Features** Adi Factor 1 569.070 Additions 35,360 Subtotal 1,131 **Ground Floor Area** 3,465 Dwelling Value 536,140 **Total Living Area** 

**Building Notes** 

Class: Three-Family Card: 1 of 1 Printed: October 28, 2020

|            |        |        | Outbuilding | Data |              |           |       |
|------------|--------|--------|-------------|------|--------------|-----------|-------|
| Type       | Size 1 | Size 2 | Area        | Qty  | Yr Blt Grade | Condition | Value |
| Det Garage | 1 x    | 360    | 360         | 1    | 1925 C       | G         | 7,440 |
|            |        |        |             |      |              |           |       |
|            |        |        |             |      |              |           |       |
|            |        |        |             |      |              |           |       |
|            |        |        |             |      |              |           |       |
|            |        |        |             |      |              |           |       |
|            |        |        |             |      |              |           |       |

|        |     |     |     |     | Addition D | Details |  |
|--------|-----|-----|-----|-----|------------|---------|--|
| Line # | Low | 1st | 2nd | 3rd | Value      |         |  |
| 1      |     | 15  | 15  | 15  | 22,640     |         |  |
| 3      |     | 12  |     |     | 3,840      |         |  |
| 4      |     | 12  | 11  | 11  | 8,080      |         |  |
| 5      |     | 31  |     |     | 800        |         |  |
|        |     |     |     |     |            |         |  |