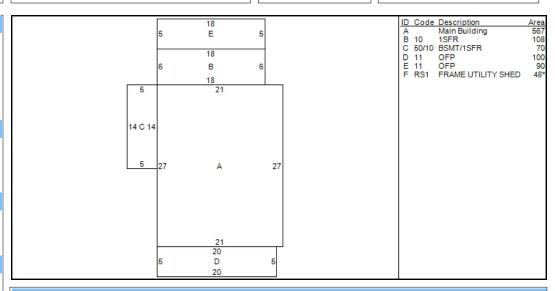

## BROCKTON

Situs: 149 WINTER ST Parcel Id: 171-109 **Dwelling Information** Style Colonial Ne Year Built 1925 Story height 1.7 Eff Year Built Attic None Year Remodeled Exterior Walls Frame **Amenities** Masonry Trim x Color Green In-law Apt No Basement Basement Full # Car Bsmt Gar FBLA Size X **FBLA Type** Rec Rm Size X Rec Rm Type **Heating & Cooling Fireplaces** Heat Type Basic Stacks Fuel Type Oil Openings System Type Hot Water Pre-Fab Room Detail Bedrooms 3 Full Baths 1 Family Rooms Half Baths **Kitchens Extra Fixtures** Total Rooms 6 Kitchen Type **Bath Type** Kitchen Remod No Bath Remod No Adjustments Int vs Ext Same **Unfinished Area** Cathedral Ceiling X **Unheated Area Grade & Depreciation** Grade C+ Market Adj Condition Fair **Functional** CDU FAIR **Economic** Cost & Design 0 % Good Ovr % Complete **Dwelling Computations** 249,266 Base Price % Good 45 **Plumbing** % Good Override 15,594 Basement **Functional** 0 Heating Economic 0 Attic % Complete 0 **C&D Factor Other Features** Adi Factor 1 264,860 Additions 8,510 Subtotal 567 **Ground Floor Area Total Living Area** 1,170 Dwelling Value 127,700

**Building Notes** 

Class: Single Family Residence

Card: 1 of 1

Printed: October 28, 2020

|            |        | C      | Outbuilding | Data |          |       |           |       |
|------------|--------|--------|-------------|------|----------|-------|-----------|-------|
| Туре       | Size 1 | Size 2 | Area        | Qty  | Yr Blt ( | Grade | Condition | Value |
| Frame Shed | 1 x 4  | 18     | 48          | 1    | 1980     | С     | Α         | 180   |
|            |        |        |             |      |          |       |           |       |
|            |        |        |             |      |          |       |           |       |
|            |        |        |             |      |          |       |           |       |
|            |        |        |             |      |          |       |           |       |
|            |        |        |             |      |          |       |           |       |
|            |        |        |             |      |          |       |           |       |

| Addition Details |     |     |     |     |       |  |
|------------------|-----|-----|-----|-----|-------|--|
| Line #           | Low | 1st | 2nd | 3rd | Value |  |
| 1                |     | 10  |     |     | 3,470 |  |
| 2                | 50  | 10  |     |     | 2,790 |  |
| 3                |     | 11  |     |     | 1,170 |  |
| 4                |     | 11  |     |     | 1,080 |  |
|                  |     |     |     |     |       |  |