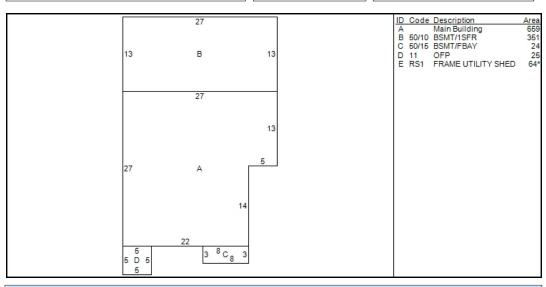

## **BROCKTON**

Situs: 137 WINTER ST Parcel Id: 171-112 **Dwelling Information** Style Colonial Ne Year Built 1925 Story height 1.7 Eff Year Built Attic None Year Remodeled Exterior Walls Al/Vinyl **Amenities** Masonry Trim x Color Gray In-law Apt No Basement Basement Full # Car Bsmt Gar FBLA Size X **FBLA Type** Rec Rm Size X Rec Rm Type **Heating & Cooling Fireplaces** Heat Type Basic Stacks 1 Fuel Type Oil Openings 1 System Type Warm Air Pre-Fab Room Detail Bedrooms 3 Full Baths 1 Family Rooms Half Baths **Kitchens Extra Fixtures** Total Rooms 7 Kitchen Type **Bath Type** Kitchen Remod No Bath Remod No Adjustments Int vs Ext Same **Unfinished Area** Cathedral Ceiling X **Unheated Area Grade & Depreciation** Grade C+ Market Adj Condition Good **Functional** CDU AVERAGE **Economic** Cost & Design 0 % Good Ovr % Complete **Dwelling Computations** 270,378 Base Price % Good 62 **Plumbing** % Good Override 16,914 Basement **Functional** 0 Heating Economic 0 Attic % Complete 10,133 **C&D Factor** Other Features Adi Factor 1 297,430 Additions 18,850 Subtotal 659 **Ground Floor Area** 1,528 Dwelling Value 203,260 **Total Living Area Building Notes** 

Class: Single Family Residence

Card: 1 of 1

Printed: October 28, 2020

|            |        |        | Outbuilding | g Data |           |               |       |
|------------|--------|--------|-------------|--------|-----------|---------------|-------|
| Туре       | Size 1 | Size 2 | Area        | Qty    | Yr Blt Gr | ade Condition | Value |
| Frame Shed | 1 x 6  | 64     | 64          | 1      | 1980      | C A           | 240   |
|            |        |        |             |        |           |               |       |
|            |        |        |             |        |           |               |       |
|            |        |        |             |        |           |               |       |
|            |        |        |             |        |           |               |       |
|            |        |        |             |        |           |               |       |
|            |        |        |             |        |           |               |       |

| Addition Details |     |     |     |     |        |  |  |  |
|------------------|-----|-----|-----|-----|--------|--|--|--|
| Line #           | Low | 1st | 2nd | 3rd | Value  |  |  |  |
| 1                | 50  | 10  |     |     | 16,680 |  |  |  |
| 2                | 50  | 15  |     |     | 1,740  |  |  |  |
| 3                |     | 11  |     |     | 430    |  |  |  |