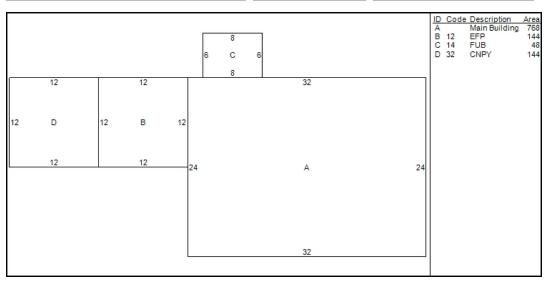

## BROCKTON

Situs: 3 JORDAN ST Parcel Id: 172-336 **Dwelling Information** Style Cape Year Built 1960 Story height 1 Eff Year Built Attic Full-Fin Year Remodeled Exterior Walls Al/Vinyl **Amenities** Masonry Trim x Color Brown In-law Apt No Basement Basement Full # Car Bsmt Gar FBLA Size X **FBLA Type** Rec Rm Size X Rec Rm Type **Heating & Cooling Fireplaces** Heat Type Basic Stacks 1 Fuel Type Oil Openings 1 System Type Warm Air Pre-Fab Room Detail Bedrooms 2 Full Baths 1 Family Rooms Half Baths **Kitchens Extra Fixtures** Total Rooms 5 Kitchen Type **Bath Type** Kitchen Remod No Bath Remod No Adjustments Int vs Ext Same **Unfinished Area** Cathedral Ceiling X **Unheated Area Grade & Depreciation** Grade C+ Market Adj Condition Good **Functional** CDU AVERAGE **Economic** Cost & Design 0 % Good Ovr % Complete **Dwelling Computations** 197,302 Base Price % Good 76 **Plumbing** % Good Override 18,514 Basement **Functional** 0 Heating Economic 31,890 Attic % Complete 10,133 **C&D Factor Other Features** Adi Factor 1 257,840 Additions 5,400 Subtotal 768 **Ground Floor Area Total Living Area** 1,075 Dwelling Value 201,360

| Addition Details |     |     |     |     |       |  |  |  |
|------------------|-----|-----|-----|-----|-------|--|--|--|
| Line #           | Low | 1st | 2nd | 3rd | Value |  |  |  |
| 1                |     | 12  |     |     | 3,570 |  |  |  |
| 2                |     | 14  |     |     | 610   |  |  |  |
| 3                |     | 32  |     |     | 1,220 |  |  |  |
|                  |     |     |     |     |       |  |  |  |
|                  |     |     |     |     |       |  |  |  |