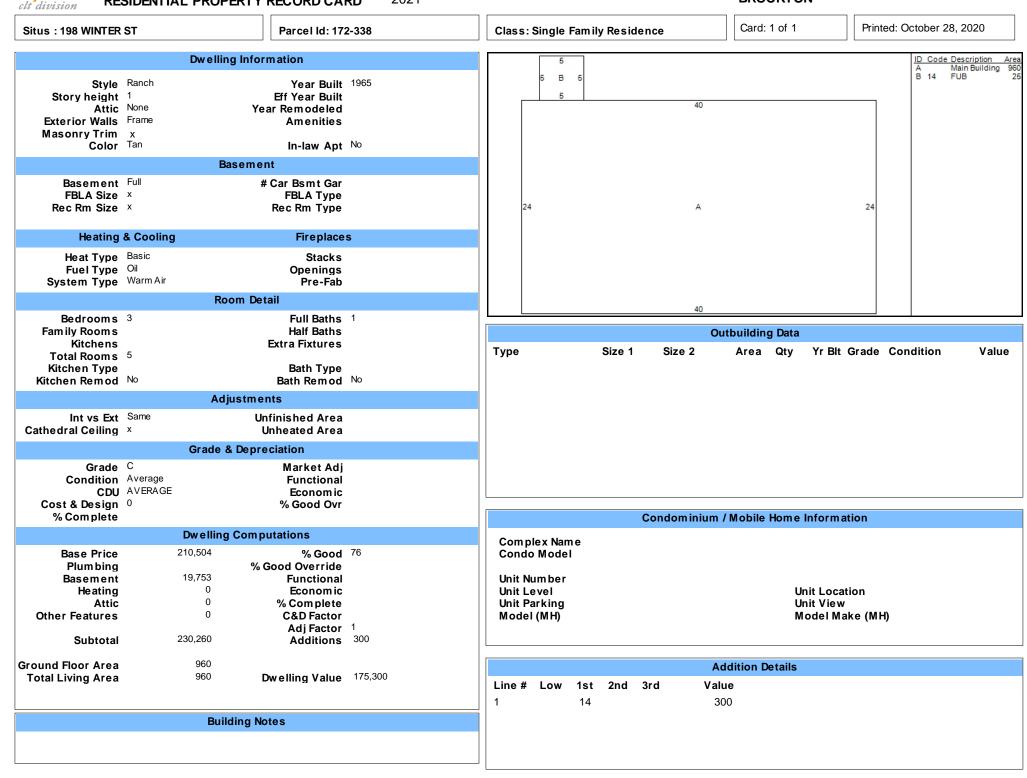

## **RESIDENTIAL PROPERTY RECORD CARD** 2021

## BROCKTON

| Situs : 198 WINTER ST Parcel ID: 172-338                                                                                                                                                                           |                                     | Class: Single Family Resid                                       | lence Card:                                        | 1 of 1 Printed                                                                                          | d: October 28 | 8, 2020                                      |
|--------------------------------------------------------------------------------------------------------------------------------------------------------------------------------------------------------------------|-------------------------------------|------------------------------------------------------------------|----------------------------------------------------|---------------------------------------------------------------------------------------------------------|---------------|----------------------------------------------|
| CURRENT OWNER GENERAL INFORMATION   MURPHY WANDA Living Units 1   198 WINTER STREET Neighborhood 185   BROCKTON MA 02302 Alternate ID 21-1   Vol / Pg 48903/291   District Zoning   Zoning R1C   Class Residential |                                     |                                                                  |                                                    |                                                                                                         |               |                                              |
|                                                                                                                                                                                                                    | 172-338 03/16/2020                  |                                                                  |                                                    |                                                                                                         |               |                                              |
| Land Info                                                                                                                                                                                                          | Assessment Information              |                                                                  |                                                    |                                                                                                         |               |                                              |
| TypeSizeInfluencePrimarySF5,192Total Acres: .1192<br>Spot:                                                                                                                                                         | Factors Influence % Value<br>86,050 | Land<br>Building<br>Total<br>Value Flag MARKE<br>Gross Building: | Appraised<br>86,100<br>185,800<br>271,900<br>Manua | Cost<br>86,100<br>175,300<br>261,400<br>al Override Reason<br>Base Date of Value<br>ctive Date of Value |               | <b>Prior</b><br>76,300<br>179,700<br>256,000 |
| Enterna In                                                                                                                                                                                                         |                                     |                                                                  |                                                    |                                                                                                         |               |                                              |
| Entrance In<br>Date ID Entry Code<br>08/14/20 JR Field Review                                                                                                                                                      | Source<br>Other                     | Date Issued   Number     12/16/14   B61376     08/07/14   B60542 | Price Purpose<br>5,000 BLDG<br>12,988 BLDG         | r <b>m ation</b><br>Siding<br>Strip/Reroof                                                              |               | <b>% Complete</b><br>100<br>100              |
| Sales/Ownership History                                                                                                                                                                                            |                                     |                                                                  |                                                    |                                                                                                         |               |                                              |
| Transfer Date   Price   Type     09/08/17   238,000   Land + Bld     05/29/08   170,000   Land + Bld                                                                                                               |                                     | Deed Reference D<br>48903/291 G<br>36015/002                     | Deed Type<br>Quit Claim                            | Grantee<br>MURPHY WANDA                                                                                 |               |                                              |

RESIDENTIAL PROPERTY RECORD CARD 2021

tyler

BROCKTON