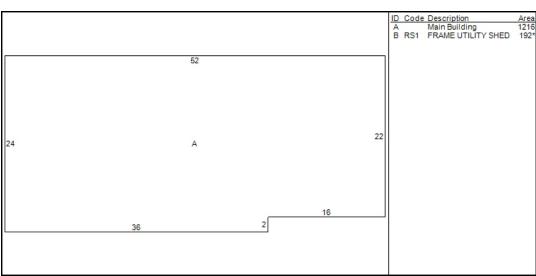

## **BROCKTON**

**Dwelling Information** Style Ranch Slab Year Built 1960 Story height 1 Eff Year Built Attic None Year Remodeled Exterior Walls Al/Vinyl **Amenities** Masonry Trim x Color Gray In-law Apt No Basement Basement Pier/Slab # Car Bsmt Gar FBLA Size X **FBLA Type** Rec Rm Size X Rec Rm Type **Heating & Cooling Fireplaces** Heat Type Central Ac Stacks Fuel Type Oil Openings System Type Hot Water Pre-Fab Room Detail Bedrooms 3 Full Baths 1 Family Rooms Half Baths **Kitchens Extra Fixtures** Total Rooms 5 Kitchen Type **Bath Type** Kitchen Remod Yes Bath Remod No Adjustments Int vs Ext Same **Unfinished Area** Cathedral Ceiling X **Unheated Area Grade & Depreciation** Grade C Market Adj Condition Good **Functional** CDU AVERAGE **Economic** Cost & Design 0 % Good Ovr % Complete **Dwelling Computations** 247,342 Base Price % Good 76 **Plumbing** % Good Override 7,405 Basement **Functional** 6,743 Heating Economic 0 Attic % Complete 0 **C&D Factor Other Features** Adi Factor 1 261,490 Subtotal Additions 1.216 **Ground Floor Area Total Living Area** 1,216 Dwelling Value 198,730 **Building Notes** 

Card: 1 of 1 Printed: October 28, 2020 Class: Single Family Residence

|            |        |        | Outbuilding D | )ata      |       |           |       |
|------------|--------|--------|---------------|-----------|-------|-----------|-------|
| Туре       | Size 1 | Size 2 | Area Q        | ty Yr Blt | Grade | Condition | Value |
| Frame Shed | 1 x    | 192    | 192           | 1 2004    | С     | Α         | 1,490 |
|            |        |        |               |           |       |           |       |
|            |        |        |               |           |       |           |       |
|            |        |        |               |           |       |           |       |
|            |        |        |               |           |       |           |       |
|            |        |        |               |           |       |           |       |
|            |        |        |               |           |       |           |       |
|            |        |        |               |           |       |           |       |