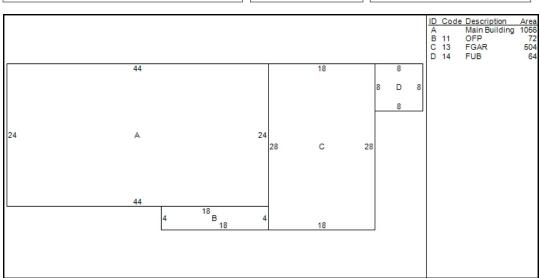

## BROCKTON

| Situs: 4 DIX RD                                                           |                           |                                                | Parcerio: 17.                                                                               | 5-157   |
|---------------------------------------------------------------------------|---------------------------|------------------------------------------------|---------------------------------------------------------------------------------------------|---------|
|                                                                           |                           |                                                |                                                                                             | 1       |
|                                                                           |                           | Dwelling Inform                                | nation                                                                                      |         |
| Style<br>Story height<br>Attic<br>Exterior Walls<br>Masonry Trim<br>Color | None<br>Frame<br>X        | Yea                                            | Year Built<br>Eff Year Built<br>ar Remodeled<br>Amenities                                   |         |
| Color                                                                     | Tall                      |                                                | In-law Apt                                                                                  | 110     |
|                                                                           |                           | Basemen                                        | it                                                                                          |         |
| Basement<br>FBLA Size<br>Rec Rm Size                                      | X                         | #                                              | Car Bsmt Gar<br>FBLA Type<br>Rec Rm Type                                                    |         |
| Heating                                                                   | & Cooling                 |                                                | Fireplace                                                                                   | S       |
| Heat Type<br>Fuel Type<br>System Type                                     | Basic<br>Oil<br>Hot Water |                                                | Stacks<br>Openings<br>Pre-Fab                                                               |         |
|                                                                           |                           | Room Deta                                      | ail                                                                                         |         |
| Bedrooms<br>Family Rooms<br>Kitchens<br>Total Rooms<br>Kitchen Type       |                           |                                                | Full Baths<br>Half Baths<br>Extra Fixtures<br>Bath Type                                     |         |
| Kitchen Remod                                                             | No                        |                                                | Bath Remod                                                                                  | No      |
|                                                                           |                           | Adjustmer                                      | ite                                                                                         |         |
| • · · •                                                                   | 0                         | The second second                              |                                                                                             |         |
| Int vs Ext<br>Cathedral Ceiling                                           |                           | _                                              | finished Area<br>nheated Area                                                               |         |
|                                                                           |                           | Grade & Depre                                  | ciation                                                                                     |         |
| Grade<br>Condition<br>CDU<br>Cost & Design<br>% Complete                  | Good<br>AVERAGE           |                                                | Market Adj<br>Functional<br>Economic<br>% Good Ovr                                          |         |
|                                                                           |                           | Dwelling Compu                                 | utations                                                                                    |         |
| Base Price<br>Plumbing<br>Basement<br>Heating<br>Attic<br>Other Features  | Ź                         | 224,287<br>6,041 <b>% G</b><br>6,715<br>0<br>0 | % Good<br>food Override<br>Functional<br>Economic<br>% Complete<br>C&D Factor<br>Adj Factor |         |
| Subtotal                                                                  | 2                         | 237,040                                        | Additions                                                                                   | 12,310  |
| Ground Floor Area<br>Total Living Area                                    |                           | 1,056<br>1,056 D                               | welling Value                                                                               | 192,460 |
|                                                                           |                           | Building No                                    | tes                                                                                         |         |
|                                                                           |                           | Dullulling NO                                  |                                                                                             |         |

Class: Single Family Residence Card: 1 of 1 Printed: October 28, 2020

|      |        | Ου     | ıtbuildin | g Data |              |           |       |
|------|--------|--------|-----------|--------|--------------|-----------|-------|
| Туре | Size 1 | Size 2 | Area      | Qty    | Yr Blt Grade | Condition | Value |
|      |        |        |           |        |              |           |       |
|      |        |        |           |        |              |           |       |
|      |        |        |           |        |              |           |       |
|      |        |        |           |        |              |           |       |
|      |        |        |           |        |              |           |       |
|      |        |        |           |        |              |           |       |
|      |        |        |           |        |              |           |       |

|        |     |     |     |     | Addition D | etails |  |
|--------|-----|-----|-----|-----|------------|--------|--|
| Line # | Low | 1st | 2nd | 3rd | Value      |        |  |
| 1      |     | 11  |     |     | 1,370      |        |  |
| 2      |     | 13  |     |     | 10,260     |        |  |
| 3      |     | 14  |     |     | 680        |        |  |
|        |     |     |     |     |            |        |  |
|        |     |     |     |     |            |        |  |