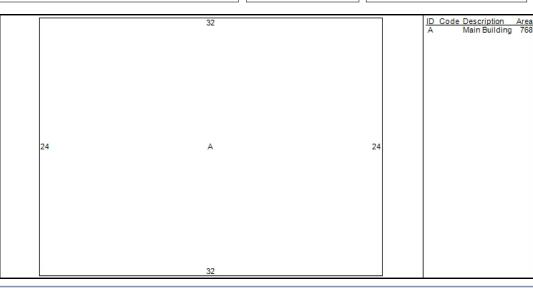

## BROCKTON

Card: 1 of 1

Printed: October 28, 2020

| Situs : 25 BURWELL                                                                   | _ ST                                 |                                                           | Parcel Id: 173                                                                              | 3-193        |  |  |
|--------------------------------------------------------------------------------------|--------------------------------------|-----------------------------------------------------------|---------------------------------------------------------------------------------------------|--------------|--|--|
|                                                                                      |                                      | Dwelling Infori                                           | mation                                                                                      |              |  |  |
| Style<br>Story height<br>Attic<br>Exterior Walls<br>Masonry Trim<br>Color            | Cape<br>1.7<br>None<br>Al/Vinyl<br>X |                                                           | Year Built<br>Eff Year Built<br>ar Remodeled<br>Amenities<br>In-law Apt                     |              |  |  |
|                                                                                      |                                      | Basemer                                                   | nt                                                                                          |              |  |  |
| Basement<br>FBLA Size<br>Rec Rm Size                                                 | X                                    | #                                                         | Car Bsmt Gar<br>FBLA Type<br>Rec Rm Type                                                    |              |  |  |
| Heating                                                                              | & Cooling                            |                                                           | Fireplace                                                                                   | s            |  |  |
| Heat Type<br>Fuel Type<br>System Type                                                | Gas                                  |                                                           | Stacks<br>Openings<br>Pre-Fab                                                               | 1            |  |  |
|                                                                                      |                                      | Room Det                                                  | ail                                                                                         |              |  |  |
| Bedrooms<br>Family Rooms<br>Kitchens<br>Total Rooms<br>Kitchen Type<br>Kitchen Remod | 6                                    |                                                           | . un butilo                                                                                 | 1<br>1<br>No |  |  |
| Tatonon Homou                                                                        | Adjustments                          |                                                           |                                                                                             |              |  |  |
| Int vs Ext<br>Cathedral Ceiling                                                      |                                      | Un                                                        | finished Area<br>Inheated Area                                                              |              |  |  |
|                                                                                      |                                      | Grade & Depre                                             | ciation                                                                                     |              |  |  |
| Grade<br>Condition<br>CDU<br>Cost & Design<br>% Complete                             | Good<br>AVERAGE                      |                                                           | Market Adj<br>Functional<br>Economic<br>% Good Ovr                                          |              |  |  |
|                                                                                      | D                                    | welling Comp                                              | utations                                                                                    |              |  |  |
| Base Price<br>Plumbing<br>Basement<br>Heating<br>Attic<br>Other Features             | 6<br>17<br>7                         | 4,031<br>5,041 <b>% G</b><br>7,143<br>7,471<br>0<br>9,382 | % Good<br>Good Override<br>Functional<br>Economic<br>% Complete<br>C&D Factor<br>Adj Factor |              |  |  |
| Subtotal                                                                             | 314                                  | 4,070                                                     | Additions                                                                                   |              |  |  |
| Ground Floor Area<br>Total Living Area                                               | 1                                    | 768<br>1,344 D                                            | welling Value                                                                               | 238,690      |  |  |
|                                                                                      |                                      | Building No                                               | tes                                                                                         |              |  |  |