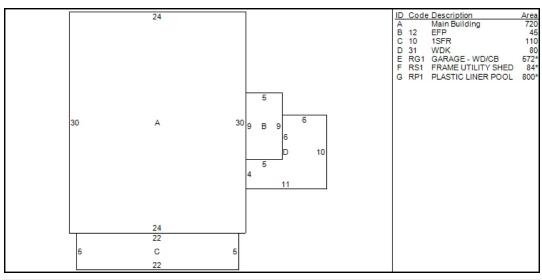

## BROCKTON

Situs: 610 N CARY ST Parcel Id: 173-204 **Dwelling Information** Style Bungalow Year Built 1927 Story height 1 Eff Year Built Attic Full-Fin Year Remodeled Exterior Walls Frame **Amenities** Masonry Trim x Color Natural In-law Apt No Basement Basement Full # Car Bsmt Gar FBLA Size X **FBLA Type** Rec Rm Size X Rec Rm Type **Heating & Cooling Fireplaces** Heat Type Basic Stacks 1 Fuel Type Gas Openings 1 System Type Warm Air Pre-Fab Room Detail Bedrooms 2 Full Baths 1 Family Rooms Half Baths **Kitchens Extra Fixtures** Total Rooms 5 Kitchen Type **Bath Type** Kitchen Remod No Bath Remod No Adjustments Int vs Ext Same Unfinished Area Cathedral Ceiling X **Unheated Area Grade & Depreciation** Grade C Market Adj Condition Good **Functional** CDU AVERAGE **Economic** Cost & Design 0 % Good Ovr % Complete **Dwelling Computations** 175,921 Base Price % Good 62 **Plumbing** % Good Override 16,508 Basement **Functional** 0 Heating **Economic** 28,434 Attic % Complete 9,382 **C&D Factor Other Features** Adj Factor 1 230,250 Additions 6,070 Subtotal 720 **Ground Floor Area** 1,118 Dwelling Value 148,830 **Total Living Area** 

**Building Notes** 

Class: Single Family Residence

Card: 1 of 1

Printed: October 28, 2020

|            |        |        | Outbuilding | y Data |        |       |           |       |
|------------|--------|--------|-------------|--------|--------|-------|-----------|-------|
| Туре       | Size 1 | Size 2 | Area        | Qty    | Yr Blt | Grade | Condition | Value |
| Det Garage | 1 x    | 572    | 572         | 1      | 1927   | С     | Α         | 8,920 |
| Frame Shed | 1 x    | 84     | 84          | 1      | 1980   | С     | Α         | 310   |
| Pool-Pllin | 1 x    | 800    | 800         | 1      | 1987   | С     | Α         | 7,070 |
|            |        |        |             |        |        |       |           |       |

| Addition Details |     |     |     |     |       |  |  |  |  |
|------------------|-----|-----|-----|-----|-------|--|--|--|--|
| Line #           | Low | 1st | 2nd | 3rd | Value |  |  |  |  |
| 1                |     | 12  |     |     | 870   |  |  |  |  |
| 2                |     | 10  |     |     | 4,460 |  |  |  |  |
| 4                |     | 31  |     |     | 740   |  |  |  |  |
|                  |     |     |     |     |       |  |  |  |  |
|                  |     |     |     |     |       |  |  |  |  |